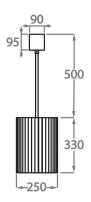

# Size One

CL451-25,

Height: 33 cm (12.99")
Diameter: 25 cm (9.84")
Bulbs: 3 x 40W E14
Net Weight: 12 kg / 26 lb