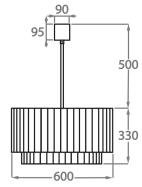

# Size Four

CL451-60,

Height: 33 cm (12.99")
Diameter: 60 cm (23.62")
Bulbs: 6 × 40W E27
Net Weight: 34 kg / 74 lb