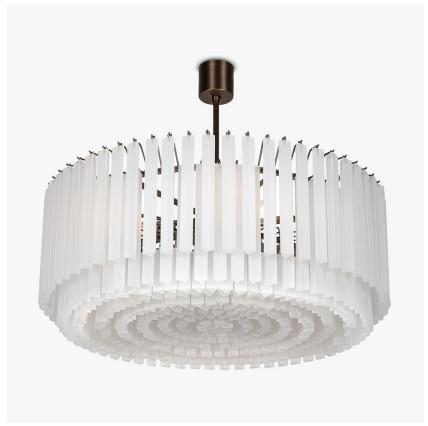

# Flat Drum chandelier

#### **RETRO MURANO COLLECTION**

Only 33cm (13") high in all sizes, this chandelier is ideal for rooms with lower ceilings, over a table, island or peninsula. This piece encapsulates the grandeur of the retro Murano collection whilst still being subtle enough to avoid being overbearing within a room. The new satin Murano glass is a stunning addition to this range, diffusing the light in a subtle yet striking way

#### Compatible with

CL451 in Satin Triangular Flat Cut Murano Glass and Brushed Dark Bronze