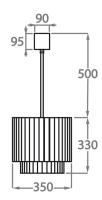

# Size Two

CL451-35,

Height: 33 cm (12.99")
Diameter: 35 cm (13.78")
Bulbs: 3 x 40W E27
Net Weight: 19 kg / 41 lb