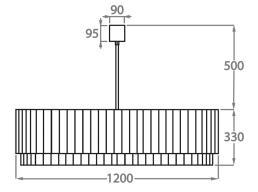

## Size Eight

CL451-120,

Height: 33 cm (12.99") Diameter: 120 cm (47.24") Bulbs: 12 x 40W E27