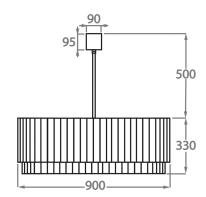

## Size Six

CL451-90,

Height: 33 cm (12.99")
Diameter: 90 cm (35.43")
Bulbs: 9 x 40W E27
Net Weight: 64 kg / 141 lb