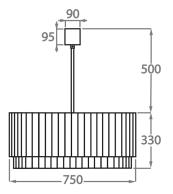

#### Size Five

CL451-75,

Height: 33 cm (12.99")
Diameter: 75 cm (29.53")
Bulbs: 8 × 40W E27
Net Weight: 40 kg / 88 lb