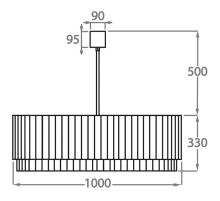

#### Size Seven

CL451-100,

Height: 33 cm (12.99")
Diameter: 100 cm (39.37")
Bulbs: 12 × 40W E27
Net Weight: 96 kg / 211 lb