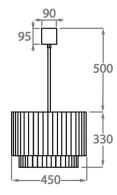

## Size Three

CL451-45,

Height: 33 cm (12.99")
Diameter: 45 cm (17.72")
Bulbs: 4 × 40W E27
Net Weight: 30 kg / 66 lb