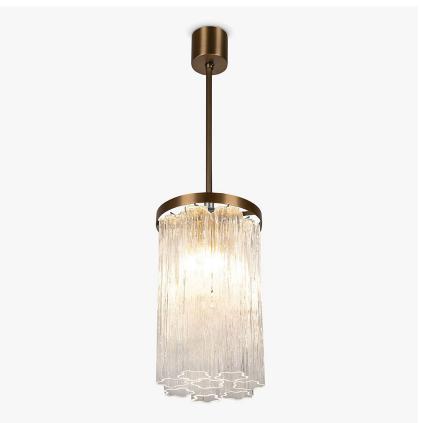

# **Pentagon Pendant**

## CL449-PEN

Collection Name

## **RETRO MURANO COLLECTION**

The latest addition to our Pendant range and a smaller adaptation of our popular Pentagon chandelier, the new pendant is sleek, elegant and ideal for singluar use or in clusters. The Italian made frame is filled with pentagonal Murano glass tubes

## Compatible with

Bathroom

CL449-PEN in Clear Pentagonal Murano Glass Tubes and Brushed Dark Bronze

## **Available Sizes**

Size One

CL449-PEN, Height: 42 cm (16.54")

Diameter: 25.5 cm (10.04") Bulbs: 4 × 40w G9 LED Net Weight: 10 kg / 22 lb

The dimensions of the central rod and ceiling rose are not included in the height measurements. The standard rod and ceiling rose is 50cm (20"), but this can be ordered in different sizes by the customer.