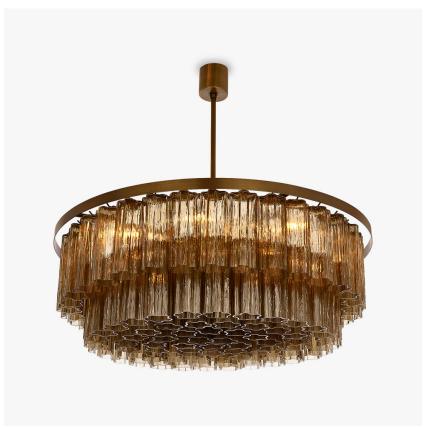

# Pentagon Double Drum Chandelier

#### **CL449**

Collection Name **RETRO MURANO COLLECTION** 

The latest addition to our Pentagon chandelier range. This new chandelier is sleek, elegant and ideal for rooms with slightly lower ceiling heights. The lower tier is filled with pentagonal glass tubes.

# Compatible with

CL449-90 in Smoke Pentagonal Murano Glass and Brushed Dark Bronze

# Size One

CL449-75,

Height: 30 cm (11.81")
Diameter: 75 cm (29.53")
Bulbs: 6 × 40w E27
Net Weight: 40 kg / 88 lb

# Size Two

CL449-90,

Height: 30 cm (11.81")
Diameter: 90 cm (35.43")
Bulbs: 9 x 40w E27
Net Weight: 60 kg / 132 lb

#### Size Three

CL449-120,

Height: 30 cm (11.81")
Diameter: 120 cm (47.24")
Bulbs: 12 × 40w E27
Net Weight: 90 kg / 198 lb

The dimensions of the central rod and ceiling rose are not included in the height measurements. The standard rod and ceiling rose is 50cm (20"), but this can be ordered in different sizes by the customer.