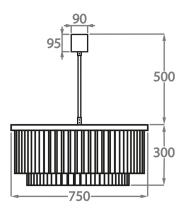

# Size One

CL449-75,

Height: 30 cm (11.81")
Diameter: 75 cm (29.53")
Bulbs: 6 × 40w E27
Net Weight: 40 kg / 88 lb