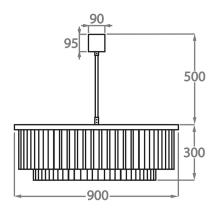

# Size Two

CL449-90,

Height: 30 cm (11.81")
Diameter: 90 cm (35.43")
Bulbs: 9 x 40w E27
Net Weight: 60 kg / 132 lb