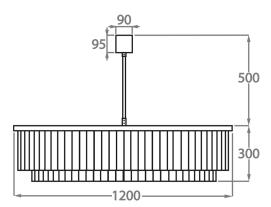

#### Size Three

CL449-120,

Height: 30 cm (11.81")
Diameter: 120 cm (47.24")
Bulbs: 12 × 40w E27
Net Weight: 90 kg / 198 lb

The dimensions of the central rod and ceiling rose are not included in the height measurements. The standard rod and ceiling rose is 50cm (20"), but this can be ordered in different sizes by the customer.