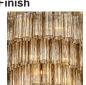

#### **CL449**

Collection Name
RETRO MURANO COLLECTION

The latest addition to our Pentagon chandelier range. This new chandelier is sleek, elegant and ideal for rooms with slightly lower ceiling heights. The lower tier is filled with pentagonal glass tubes.

# Compatible with

CL449-90 in Clear Pentagonal Murano Glass Tubes and Brushed Dark Bronze

# Murano Glass Finish

Clear Pentagonal Glass

Smoke Pentagonal Glass