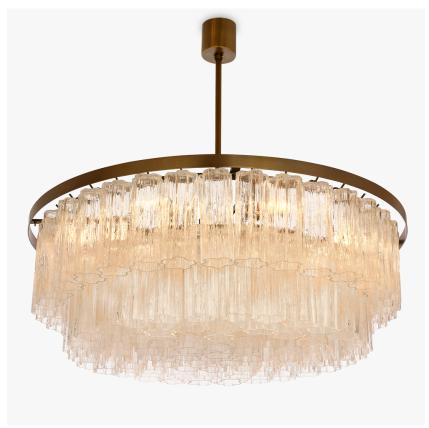

# Pentagon Double Drum Chandelier

#### **CL449**

Collection Name
RETRO MURANO COLLECTION

The latest addition to our Pentagon chandelier range. This new chandelier is sleek, elegant and ideal for rooms with slightly lower ceiling heights. The lower tier is filled with pentagonal glass tubes.

# Compatible with

CL449-90 in Clear Pentagonal Murano Glass Tubes and Brushed Dark Bronze