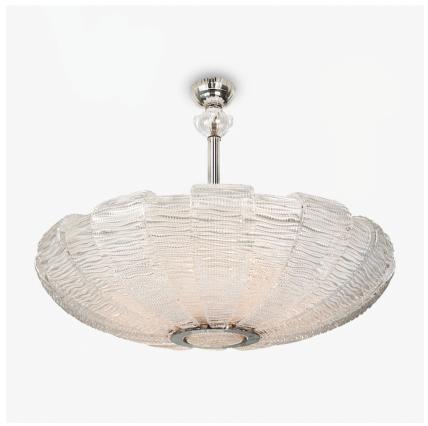

# Riviera Chandelier

## **RETRO MURANO COLLECTION**

A beautiful chandelier made out of hand-made curved plates of textured Murano glass. Retro and yet beautifully elegant and contemporary.

## Compatible with

CL447-100 in Clear Murano Glass and Chrome