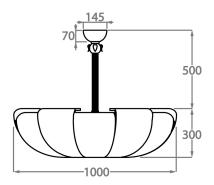

## Murano Glass Finish

Riviera Clear

Size One

CL447-70,

Height: 30 cm (11.81")
Diameter: 70 cm (27.56")
Bulbs: 7 x 40w E27
Net Weight: 25 kg / 55 lb

Size Two

CL447-100,

Height: 30 cm (11.81")
Diameter: 100 cm (39.37")
Bulbs: 10 × 40w E27
Net Weight: 47 kg / 104 lb

#### Size Three

CL447-130,

Height: 60 cm (23.62")
Diameter: 130 cm (51.18")
Bulbs: 12 x 40 E27
Net Weight: 40 kg / 88 lb

The dimensions of the central rod/chain and ceiling rose are not included in the height measurements Standard rod/chain and ceiling rose is 50cm if not otherwise specified by customer