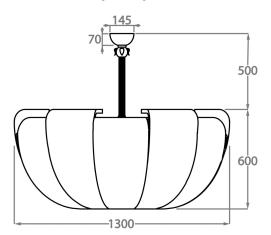

#### Size Three

CL447-130,

Height: 60 cm (23.62")
Diameter: 130 cm (51.18")
Bulbs: 12 x 40 E27
Net Weight: 40 kg / 88 lb

The dimensions of the central rod/chain and ceiling rose are not included in the height measurements Standard rod/chain and ceiling rose is 50cm if not otherwise specified by customer