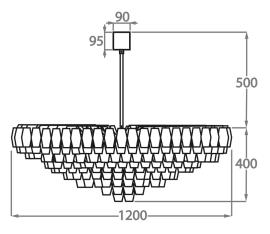

#### Size Three CL446-120, Height: 40 cm (15.75") Diameter: 120 cm (47.24") Bulbs: 12 × 40w E27 Net Weight: 48 kg / 106 lb

600

The dimensions of the central rod/chain and ceiling rose are not included in the height measurements Standard rod/chain and ceiling rose is 50cm if not otherwise specified by customer