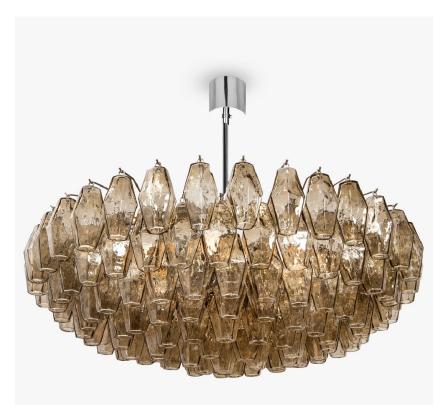

### CL446

Collection Name RETRO MURANO COLLECTION

A spectacular and slender chandelier incorporating the famous "Polyhedral" Murano glass diamond shaped tubes. Retro and yet still beautifully elegant & contemporary.

CL446-90 in Smoke 'Polyhedral' Murano Glass and Chrome