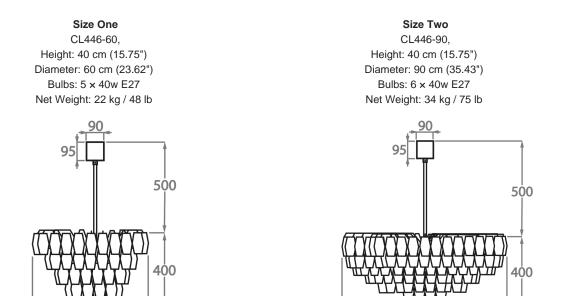

#### Size Three CL446-120, Height: 40 cm (15.75") Diameter: 120 cm (47.24") Bulbs: 12 × 40w E27 Net Weight: 48 kg / 106 lb

600

The dimensions of the central rod/chain and ceiling rose are not included in the height measurements Standard rod/chain and ceiling rose is 50cm if not otherwise specified by customer