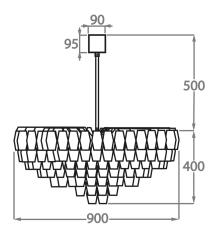

#### Size Two

CL446-90,

Height: 40 cm (15.75")
Diameter: 90 cm (35.43")
Bulbs: 6 x 40w E27
Net Weight: 34 kg / 75 lb