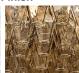

## **RETRO MURANO COLLECTION**

A spectacular and slender chandelier incorporating the famous "Polyhedral" Murano glass diamond shaped tubes. Retro and yet still beautifully elegant & contemporary.

CL446-90 in Clear 'Polyhedral' Murano Glass and Chrome