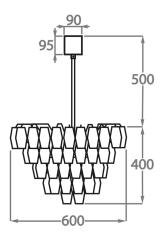

#### Size One

CL446-60,

Height: 40 cm (15.75")

Diameter: 60 cm (23.62")

Bulbs: 5 x 40w E27

Net Weight: 22 kg / 48 lb