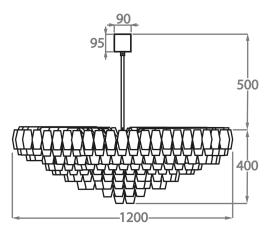

#### Size One

CL446-60,

Height: 40 cm (15.75")

Diameter: 60 cm (23.62")

Bulbs: 5 x 40w E27

Net Weight: 22 kg / 48 lb

#### Size Two

CL446-90,

Height: 40 cm (15.75")
Diameter: 90 cm (35.43")
Bulbs: 6 x 40w E27
Net Weight: 34 kg / 75 lb

#### Size Three

CL446-120,

Height: 40 cm (15.75")
Diameter: 120 cm (47.24")
Bulbs: 12 × 40w E27
Net Weight: 48 kg / 106 lb

The dimensions of the central rod/chain and ceiling rose are not included in the height measurements. Standard rod/chain and ceiling rose is 50cm if not otherwise specified by customer.