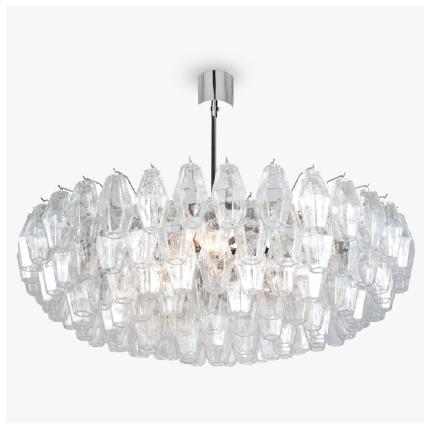

# **Poly Chandelier**

## **CL446**

Collection Name

## **RETRO MURANO COLLECTION**

A spectacular and slender chandelier incorporating the famous "Polyhedral" Murano glass diamond shaped tubes. Retro and yet still beautifully elegant & contemporary.

CL446-90 in Clear 'Polyhedral' Murano Glass and Chrome