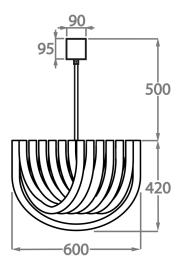

#### Size Two

CL444-60,

Height: 42 cm (16.54")
Diameter: 60 cm (23.62")
Bulbs: 6 x 40w E27
Net Weight: 46 kg / 101 lb