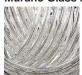

# **RETRO MURANO COLLECTION**

A stylish chandelier made out of long curved tubes of triangular Murano glass, which are wrapped around the frame in three intertwined loops. A classic design from the 1950s, which is both stylish and timeless.