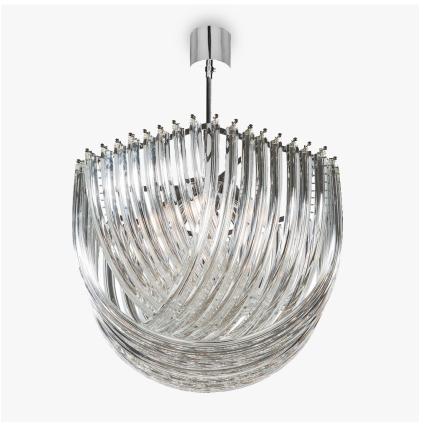

# **Loop Chandelier**

# **CL444**

Collection Name

# **RETRO MURANO COLLECTION**

A stylish chandelier made out of long curved tubes of triangular Murano glass, which are wrapped around the frame in three intertwined loops. A classic design from the 1950s, which is both stylish and timeless.

# Compatible with

CL444-60 in Clear Murano Glass and Chrome