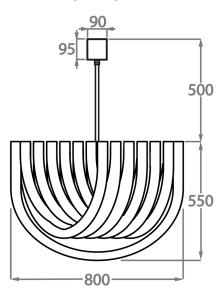

# Size Three

CL444-80,

Height: 55 cm (21.65")
Diameter: 80 cm (31.5")
Bulbs: 8 x 40w E27
Net Weight: 60 kg / 132 lb

The dimensions of the central rod and ceiling rose are not included in the height measurements. Please add a minimum of 15cm (6") to take this into account. The standard rod and ceiling rose is 50cm (20"), but this can be specified in the exact size required by the customer at the time of order.