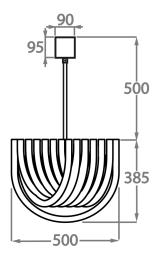

#### Size One

CL444-50,

Height: 38.5 cm (15.16")
Diameter: 50 cm (19.69")
Bulbs: 3 x 40w E27
Net Weight: 30 kg / 66 lb