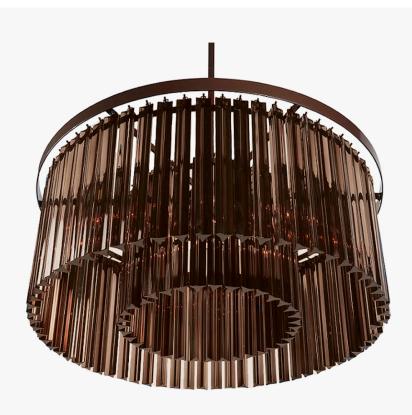

# Large Double Drum Chandelier

## CL443-LA

### **Collection Name RETRO MURANO COLLECTION**

Ideal for rooms with slightly lower ceiling height, this contemporary chandelier subtly modernises any setting and is a unique design within the retro Murano collection. Created in our Italian familyowned workshops, this breath-taking piece is now available in a satin glass finish, giving an almost frosted look. This chandelier refreshes the room while maintaining the elegant style that is visible throughout this collection.

#### Compatible with

Bathroom

CL443-LA-75 in Smoke Triangular Flat Cut Murano Glass and Flat Bronze