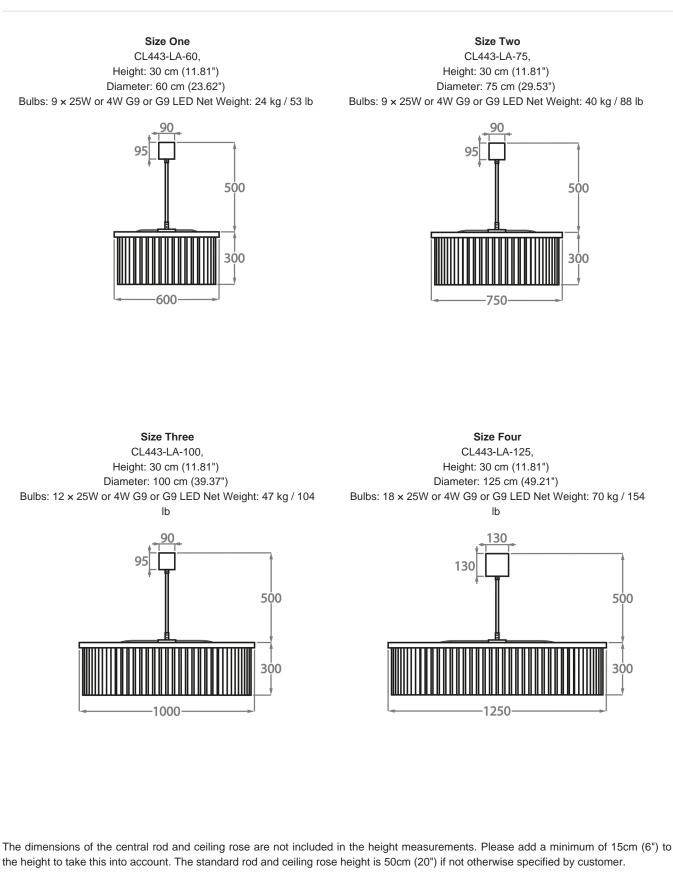

talian familyowned workshops, this breath-taking piece is now available in a satin glass finish, giving an almost frosted look. This chandelier refreshes the room while maintaining the elegant style that is visible throughout this collection.

### **Test Certification**

IEC (International Electrotechnical Commission) test certificates available - will incur a surcharge UL (Underwriters Laboratories) test certificates available for the USA - will incur a surcharge

#### Compatible with



Bathroom



CL443-LA-75 in Smoke Triangular Flat Cut Murano Glass and Flat Bronze

### **Available Finishes**

#### Metal Finish



Chrome

Flat Bronze Brushed Dark (Custom finish) Bronze

Clear Murano Smoke Murano

Murano Glass Finish



Satin Murano Glass **Clear Crackled** 



Hammered

Polished Gold