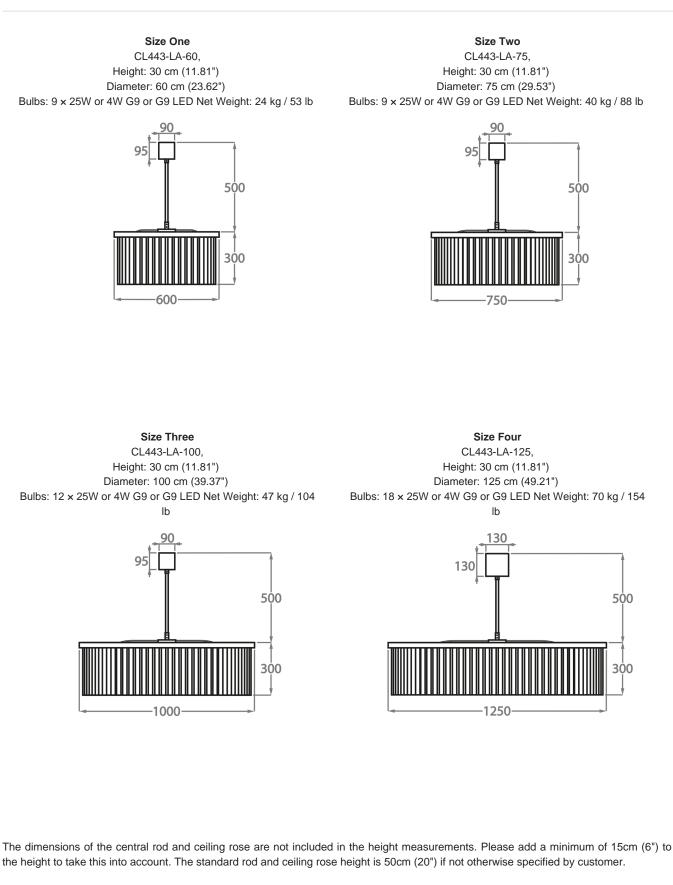

ion. Created in our Italian familyowned workshops, this breath-taking piece is now available in a satin glass finish, giving an almost frosted look. This chandelier refreshes the room while maintaining the elegant style that is visible throughout this collection

### **Test Certification**

IEC (International Electrotechnical Commission) test certificates available - will incur a surcharge UL (Underwriters Laboratories) test certificates available for the USA - will incur a surcharge

#### Compatible with



Bathroom

CL443-LA-60 in Satin Triangular Flat Cut Murano Glass and Brushed Dark Bronze

### Available Finishes

#### Metal Finish



Chrome

Flat Bronze **Brushed Dark** 



(Custom finish) Bronze

Smoke Murano

Murano Glass Finish



**Clear Crackled** 



Clear Murano

Glass