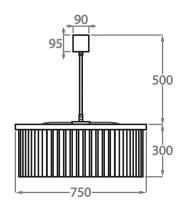

Size Two

CL443-LA-75,

Height: 30 cm (11.81") Diameter: 75 cm (29.53")

Bulbs:  $9 \times 25$ W or 4W G9 or G9 LED Net Weight: 40 kg / 88 lb

Size Three

CL443-LA-100,

Height: 30 cm (11.81") Diameter: 100 cm (39.37")