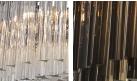

#### Compatible with

CL443-LA-60 in Clear Crackled Glass and Brushed Dark Bronze