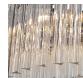

# Large Double Drum Chandelier

#### **CL443-LA**

Collection Name **RETRO MURANO COLLECTION** 

Ideal for rooms with slightly lower ceiling height, this contemporary chandelier subtly modernises any setting and is a unique design within the Retro Murano collection. Create in our Italian family-owned workshops, the breath-taking piece is now available in satin glass finish, giving an almost frosted look. This chandelier refreshes the room while maintaining the elegant style that is visible throughout this collection