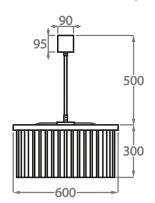

## Murano Glass Finish

Clear Murano

Smoke

Clear Crackled Hammered Glass

Size One

CL443-LA-60,

Height: 30 cm (11.81") Diameter: 60 cm (23.62")

Bulbs:  $8 \times 25$ W or 4W G9 or G9 LED Net Weight: 24 kg / 53 lb