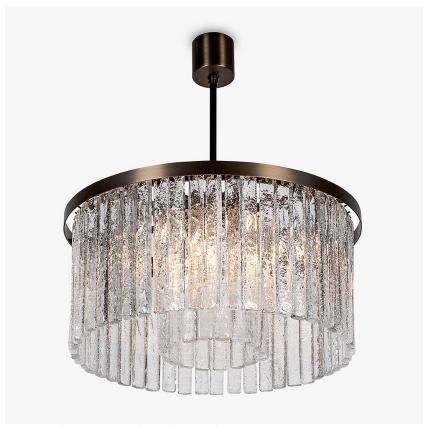

# Large Double Drum Chandelier

#### **CL443-LA**

Collection Name **RETRO MURANO COLLECTION** 

Ideal for rooms with slightly lower ceiling height, this contemporary chandelier subtly modernises any setting and is a unique design within the Retro Murano collection. Create in our Italian family-owned workshops, the breath-taking piece is now available in satin glass finish, giving an almost frosted look. This chandelier refreshes the room while maintaining the elegant style that is visible throughout this collection

#### Compatible with

CL443-LA-60 in Clear Crackled Glass and Brushed Dark Bronze

## Murano Glass Finish

Clear Murano

Smoke

Clear Crackled Hammered Glass

Size One

CL443-LA-60,

Height: 30 cm (11.81") Diameter: 60 cm (23.62")

Bulbs:  $8 \times 25$ W or 4W G9 or G9 LED Net Weight: 24 kg / 53 lb