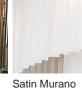

## Murano Glass Finish

Clear Murano

Smoke

Clear Crackled Hammered Glass

Size One

CL443-LA-60,

Height: 30 cm (11.81") Diameter: 60 cm (23.62")

Bulbs:  $8 \times 25$ W or 4W G9 or G9 LED Net Weight: 24 kg / 53 lb