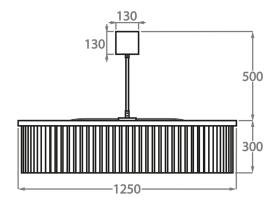

Diameter: 100 cm (39.37")

Bulbs: 12 x 25W or 4W G9 or G9 LED Net Weight: 47 kg / 104

90 500 500

Size Four

CL443-LA-125,

Height: 30 cm (11.81")

Diameter: 125 cm (49.21")

Bulbs: 18  $\times$  25W or 4W G9 or G9 LED Net Weight: 70 kg / 154

lb

The dimensions of the central rod and ceiling rose are not included in the height measurements. Please add a minimum of 15cm (6") to the height to take this into account. The standard rod and ceiling rose height is 50cm (20") if not otherwise specified by customer.