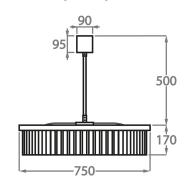

# Size Two

CL443-SM-75,

Height: 17 cm (6.69")

Diameter: 75 cm (29.53")

Bulbs: 9 × 25W or 4W G9 or G9 LED

Net Weight: 25 kg / 55 lb