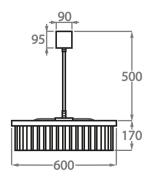

## Size One

CL443-SM-60,

Height: 17 cm (6.69")

Diameter: 60 cm (23.62")

Bulbs: 9 × 25W or 4W G9 or G9 LED

Net Weight: 16 kg / 35 lb

# Size Two

CL443-SM-75,

Height: 17 cm (6.69")

Diameter: 75 cm (29.53")

Bulbs: 9 × 25W or 4W G9 or G9 LED

Net Weight: 25 kg / 55 lb

## Size Three

CL443-SM-100,

Height: 17 cm (6.69")
Diameter: 100 cm (39.37")
Bulbs: 12 x 25W or 4W G9 or G9 LED
Net Weight: 30 kg / 66 lb

## Size Four

CL443-SM-125, Height: 17 cm (6.69")

Diameter: 125 cm (49.21") Bulbs: 18 × 25W or 4W G9 or G9 LED

The dimensions of the central rod and ceiling rose are not included in the height measurements. Please add a minimum of 15cm (6") to the height to take this into account. The standard rod and ceiling rose height is 50cm (20") if not otherwise specified by customer.