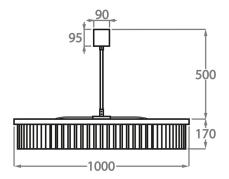

## Size Three

CL443-SM-100,

Height: 17 cm (6.69")
Diameter: 100 cm (39.37")
Bulbs: 12 x 25W or 4W G9 or G9 LED
Net Weight: 30 kg / 66 lb