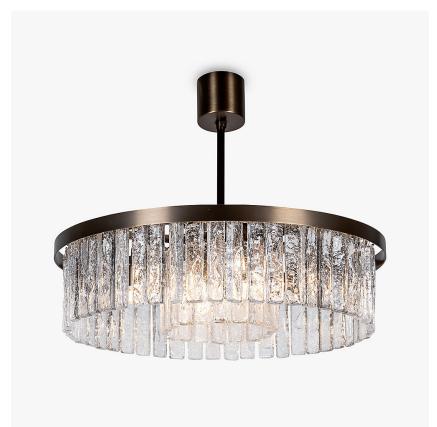

# **Small Double Drum** Chandelier

## **RETRO MURANO COLLECTION**

An ultra-chic two ring drum chandelier with a metal top band. This new smaller version of one of our most popular ceiling lights is only 17cm (6.7") high in all sizes, making this chandelier ideal for rooms with slightly lower ceiling heights.

# Compatible with

CL443-SM in 15cm Clear Crackled Murano Glass and Brushed Dark Bronze