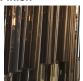

# **Small Double Drum** Chandelier

## **RETRO MURANO COLLECTION**

An ultra-chic two ring drum chandelier with a metal top band. This new smaller version of one of our most popular ceiling lights is only 17cm (6.7") high in all sizes, making this chandelier ideal for rooms with slightly lower ceiling heights.