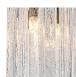

# **Small Double Drum** Chandelier

## **RETRO MURANO COLLECTION**

An ultra-chic two ring drum chandelier with a metal top band. This new smaller version of one of our most popular ceiling lights is only 17cm (6.7") high in all sizes, making this chandelier ideal for rooms with slightly lower ceiling heights.

# Compatible with

CL443-SM in 15cm Clear Crackled Murano Glass and Brushed Dark Bronze