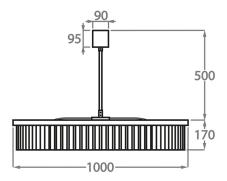

### Size Three

CL443-SM-100,

Height: 17 cm (6.69")
Diameter: 100 cm (39.37")
Bulbs: 12 x 25W or 4W G9 or G9 LED
Net Weight: 30 kg / 66 lb