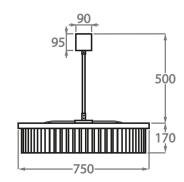

# Size Two

CL443-SM-75,

Height: 17 cm (6.69")

Diameter: 75 cm (29.53")

Bulbs: 9 × 25W or 4W G9 or G9 LED

Net Weight: 25 kg / 55 lb