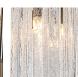

#### **RETRO MURANO COLLECTION**

An ultra-chic two ring drum chandelier with a metal top band. This new smaller version of one of our most popular ceiling lights is only 17cm (6.7") high in all sizes, making this chandelier ideal for rooms with slightly lower ceiling heights.

### Compatible with

Bathroom

CL443-SM-75 in Clear Triangular Flat Cut Murano Glass and Polished Gold