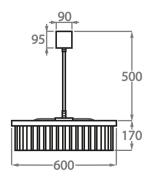

#### Size One

CL443-SM-60,

Height: 17 cm (6.69")

Diameter: 60 cm (23.62")

Bulbs: 9 × 25W or 4W G9 or G9 LED

Net Weight: 16 kg / 36 lb

# Size Two

CL443-SM-75,

Height: 17 cm (6.69")

Diameter: 75 cm (29.53")

Bulbs: 9 × 25W or 4W G9 or G9 LED

Net Weight: 25 kg / 55 lb

### Size Three

CL443-SM-100,

Height: 17 cm (6.69")
Diameter: 100 cm (39.37")
Bulbs: 12 x 25W or 4W G9 or G9 LED
Net Weight: 30 kg / 66 lb

#### Size Four

CL443-SM-125, Height: 17 cm (6.69")

Diameter: 125 cm (49.21") Bulbs: 18 × 25W or 4W G9 or G9 LED

The dimensions of the central rod and ceiling rose are not included in the height measurements. Please add a minimum of 15cm (6") to the height to take this into account. The standard rod and ceiling rose height is 50cm (20") if not otherwise specified by customer.