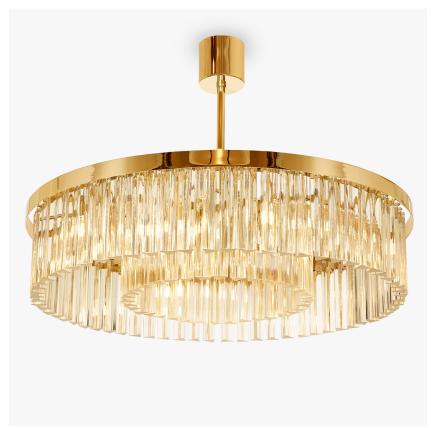

#### **RETRO MURANO COLLECTION**

An ultra-chic two ring drum chandelier with a metal top band. This new smaller version of one of our most popular ceiling lights is only 17cm (6.7") high in all sizes, making this chandelier ideal for rooms with slightly lower ceiling heights.

### Compatible with

Bathroom

CL443-SM-75 in Clear Triangular Flat Cut Murano Glass and Polished Gold