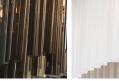

#### **CL443-LA**

Collection Name **RETRO MURANO COLLECTION** 

Ideal for rooms with slightly lower ceiling height, this contemporary chandelier subtly modernises any setting and is a unique design within the retro Murano collection. Created in our Italian familyowned workshops, this breath-taking piece is now available in a satin glass finish, giving an almost frosted look. This chandelier refreshes the room while maintaining the elegant style that is visible throughout this collection.