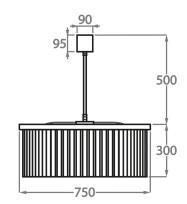

Height: 30 cm (11.81") Diameter: 60 cm (23.62")

Bulbs:  $8 \times 25$ W or 4W G9 or G9 LED Net Weight: 24 kg / 53 lb

Size Two

CL443-LA-75,

Height: 30 cm (11.81") Diameter: 75 cm (29.53")

Bulbs:  $9 \times 25$ W or 4W G9 or G9 LED Net Weight: 40 kg / 88 lb