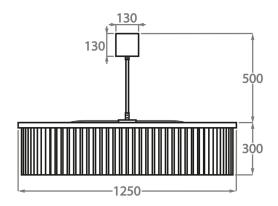

Height: 30 cm (11.81")

Diameter: 125 cm (49.21")

Bulbs: 18  $\times$  25W or 4W G9 or G9 LED Net Weight: 70 kg / 154

lb

The dimensions of the central rod and ceiling rose are not included in the height measurements. Please add a minimum of 15cm (6") to the height to take this into account. The standard rod and ceiling rose height is 50cm (20") if not otherwise specified by customer.