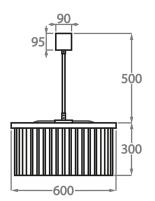

Height: 30 cm (11.81") Diameter: 60 cm (23.62")

Bulbs:  $8 \times 25$ W or 4W G9 or G9 LED Net Weight: 24 kg / 53 lb

Size Two

CL443-LA-75,

Height: 30 cm (11.81") Diameter: 75 cm (29.53")

Bulbs:  $9 \times 25$ W or 4W G9 or G9 LED Net Weight: 40 kg / 88 lb