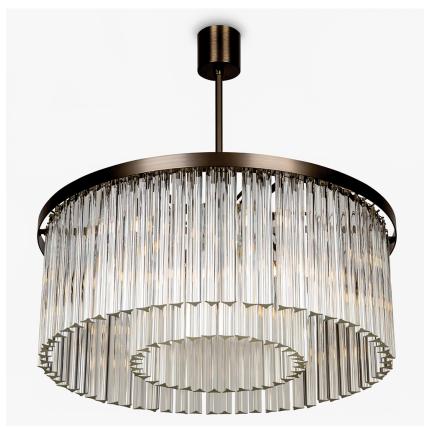

# Large Double Drum Chandelier

#### **CL443-LA**

Collection Name **RETRO MURANO COLLECTION** 

Ideal for rooms with slightly lower ceiling height, this contemporary chandelier subtly modernises any setting and is a unique design within the retro Murano collection. Created in our Italian familyowned workshops, this breath-taking piece is now available in a satin glass finish, giving an almost frosted look. This chandelier refreshes the room while maintaining the elegant style that is visible throughout this collection.

#### Compatible with

CL443-LA-75 in Clear Triangular Flat Cut Murano Glass and Brushed Dark Bronze