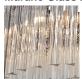

# Large Double Drum Chandelier

#### **CL443-LA**

Collection Name **RETRO MURANO COLLECTION** 

Ideal for rooms with slightly lower ceiling height, this contemporary chandelier subtly modernises any setting and is a unique design within the retro Murano collection. Created in our Italian familyowned workshops, this breath-taking piece is now available in a satin glass finish, giving an almost frosted look. This chandelier refreshes the room while maintaining the elegant style that is visible throughout this collection.

#### Compatible with

CL443-LA-75 in Clear Triangular Flat Cut Murano Glass and Brushed Dark Bronze