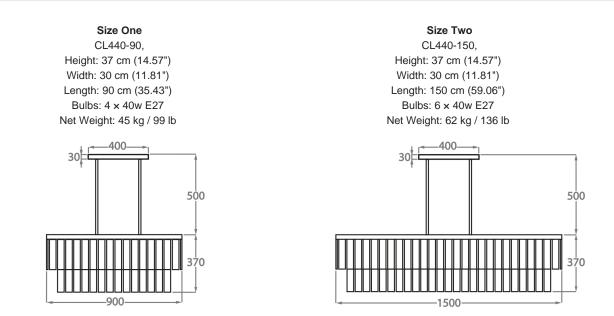

### CL440

Collection Name RETRO MURANO COLLECTION

A very stylish Rectangular Chandelier, which further extends our extremely popular Pentagon series. This contemporary ceiling light is ideal for use over dining tables, central islands, peninsulas and breakfast bars.

#### **Available Finishes**

Chrome

Brushed Dark Polished Gold Bronze

old Clear Pentagonal

Glass

Smoke Pentagonal Glass

The dimensions of the central rods and ceiling rose are not included in the height measurements.