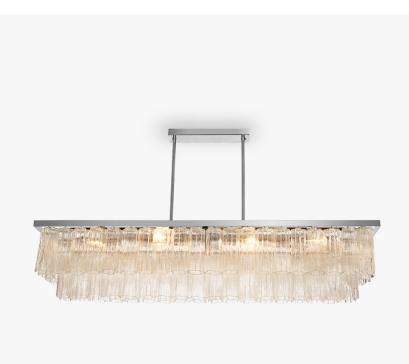

### CL440

Collection Name RETRO MURANO COLLECTION

A very stylish Rectangular Chandelier, which further extends our extremely popular Pentagon series. This contemporary ceiling light is ideal for use over dining tables, central islands, peninsulas and breakfast bars.

CL440-150 in Clear Pentagonal Murano Glass and Chrome