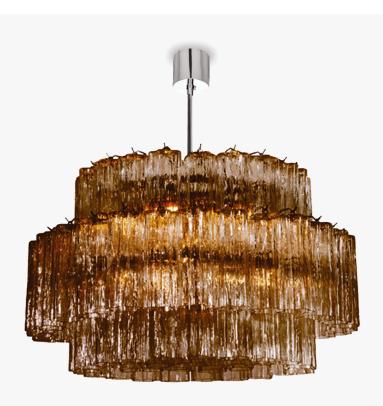

### CL439

Collection Name RETRO MURANO COLLECTION

Our new version of the classic Pentagon, which we have reinterpreted as a drum chandelier to give it a more geometric and contemporary look.

#### Compatible with

Bathroom

CL439-75 in Smoke Pentagonal Murano Glass and Chrome

#### **Available Finishes**

| Metal Finish |  |
|--------------|--|
|              |  |
|              |  |
|              |  |

Chrome

Brushed Dark Polished Gold Bronze

old Clear Pentagonal

Glass

Smoke Pentagonal Glass