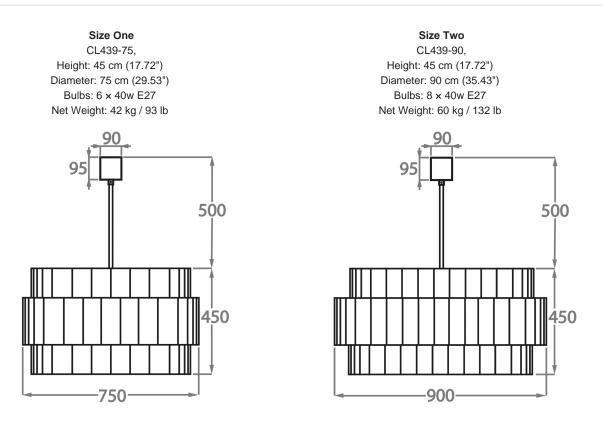

The dimensions of the central rod and ceiling rose are not included in the height measurements. The standard rod and ceiling rose is 50cm (20"), but this can be ordered in different sizes by the customer.