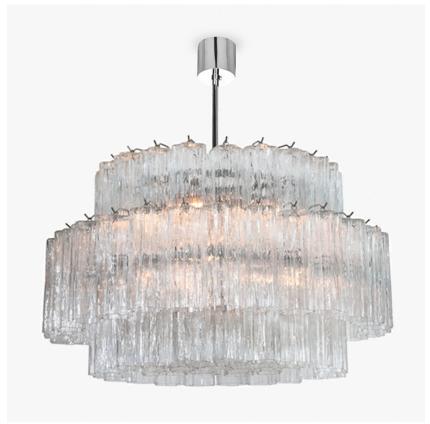

# **Pentagon Drum Chandelier**

## **CL439**

Collection Name

#### **RETRO MURANO COLLECTION**

Our new version of the classic Pentagon, which we have reinterpreted as a drum chandelier to give a geometric and contemporary look.

## Compatible with

CL439-75 in Clear Pentagonal Murano Glass and Chrome

# Size One

CL439-75,

Height: 45 cm (17.72")

Diameter: 75 cm (29.53")

Bulbs: 6 x 40w E27

Net Weight: 42 kg / 93 lb