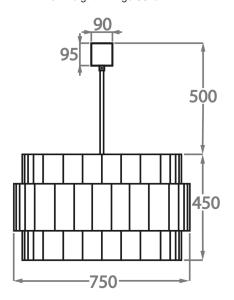

# Size One

CL439-75,

Height: 45 cm (17.72")

Diameter: 75 cm (29.53")

Bulbs: 6 x 40w E27

Net Weight: 42 kg / 93 lb