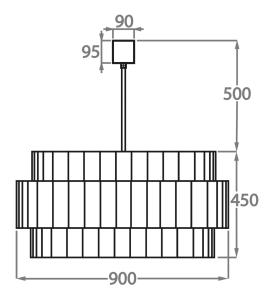

#### Size Two

CL439-90,

Height: 45 cm (17.72")
Diameter: 90 cm (35.43")
Bulbs: 8 x 40w E27
Net Weight: 60 kg / 132 lb

The dimensions of the central rod and ceiling rose are not included in the height measurements. The standard rod and ceiling rose is 50cm (20"), but this can be ordered in different sizes by the customer