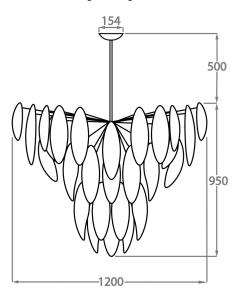

## **Chandelier Size Five**

CL430-120,

Height: 95 cm (37.4") Diameter: 120 cm (47.24") Bulbs: 18 x 5W G9 LED Net Weight: 80 kg / 176 lb

The dimensions of the central rod and ceiling rose are not included in the height measurements. Please add a minimum of 15cm (6") to take this into account. The standard rod and ceiling rose is 50cm (20"), but this can be specified in the exact size required by the customer at the time of order.