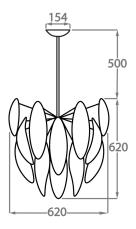

## **Chandelier Size Three**

CL430-62,

Height: 62 cm (24.41") Diameter: 62 cm (24.41") Bulbs: 10 x 5W G9 LED Net Weight: 26 kg / 57 lb