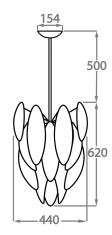

# **Chandelier Size Two**

CL430-44,

Height: 62 cm (24.41") Diameter: 44 cm (17.32") Bulbs: 1 x 5W G9 LED Net Weight: 14 kg / 30 lb