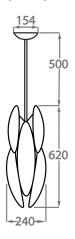

# Chandelier Size One

CL430-24,

Height: 62 cm (24.41") Diameter: 24 cm (9.45") Bulbs: 1 x 5W G9 LED Net Weight: 8 kg / 18 lb