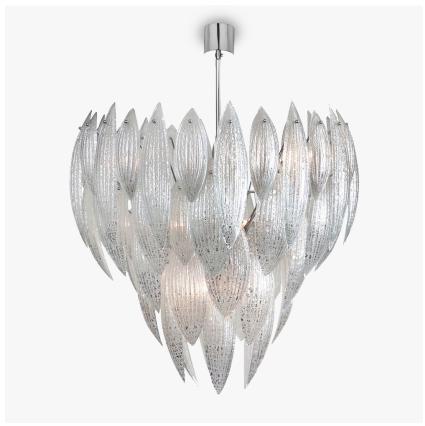

# **Paradise Chandelier**

## **RETRO MURANO COLLECTION**

This chandelier is one of our most beautiful designs - glamorous, elegant and timeless.

It is also one of our all time best selling chandeliers that looks equally at home in a very contemporary or more traditional interior.

We particularly like the silver Murano glass finish featured here, which is both understated and glamourous.

# Murano Glass Finish

Gold Murano Glass

Milk White Murano Glass

Silver Murano Glass