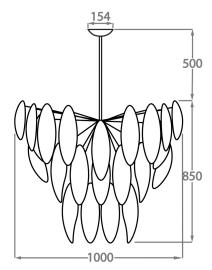

#### **Chandelier Size Four**

CL430-100,

Height: 85 cm (33.46") Diameter: 100 cm (39.37") Bulbs: 18 x 5W G9 LED Net Weight: 50 kg / 110 lb