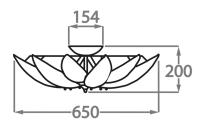

## Size Two

CL430-FM-65, Height: 20 cm (7.87")

Diameter: 65 cm (25.59")

Bulbs: 6 × 25w or 4w G9 or G9 LED

Net Weight: 15 kg / 34 lb