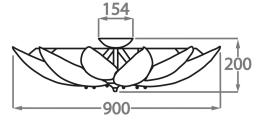

#### Size Three

CL430-FM-90,

Height: 20 cm (7.87")
Diameter: 90 cm (35.43")
Bulbs: 12 × 25w or 4w G9 or G9 LED
Net Weight: 18 kg / 40 lb