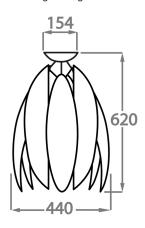

## Size One

CL430-FM-44, Height: 62 cm (24.41")

Diameter: 44 cm (17.32") Bulbs: 1 x 40w E27 Net Weight: 8 kg / 18 lb