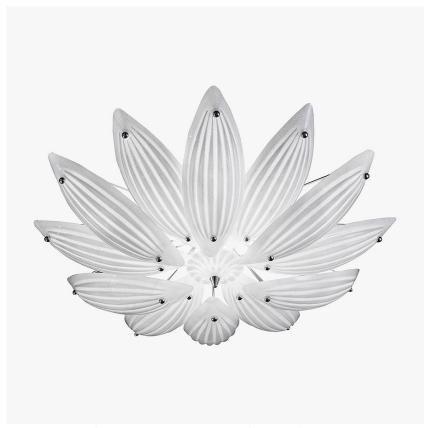

## **Paradise Flush Mount**

## **RETRO MURANO COLLECTION**

This best selling Flush Mount Paradise is glamourous, elegant and timeless. It looks equally at home in a very contemporary or more traditional interior.

## Compatible with

Bathroom

CL430-FM-65 in White Murano Glass and Chrome