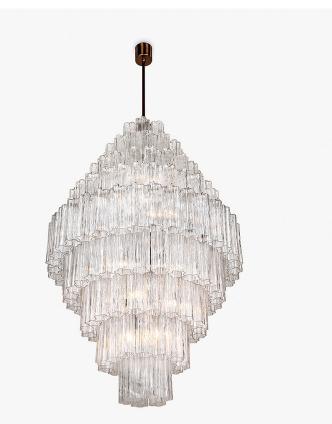

### CL429-COL

Collection Name RETRO MURANO COLLECTION

The height of retro chic – this outstanding chandelier encapsulates both grandeur and classical style, the Pentagon Column chandelier is traditional yet unique within its design. This piece intertwines the old with the new, transforming the room and creating a stunning centre point.

#### Available Finishes

Chrome

Brushed Dark

Bronze

Polished Gold Clear

Pentagonal Glass

Murano Glass Finish

Smoke Pentagonal Glass

#### Size One

CL429-COL-90, Height: 140 cm (55.12") Diameter: 90 cm (35.43") Bulbs: 18 × 40W E27 Net Weight: 106 kg / 234 lb

The dimensions of the central chain and ceiling rose are not included in the height measurements. Please add a minimum of 15cm (6") to the height to take this into account. The standard chain and ceiling rose height is 50cm (20") if not otherwise specified by customer.