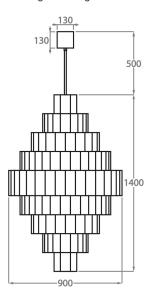

#### Size One

CL429-COL-90, Height: 140 cm (55.12") Diameter: 90 cm (35.43") Bulbs: 18 × 40W E27 Net Weight: 106 kg / 234 lb

The dimensions of the central chain and ceiling rose are not included in the height measurements. Please add a minimum of 15cm (6") to the height to take this into account. The standard chain and ceiling rose height is 50cm (20") if not otherwise specified by customer.