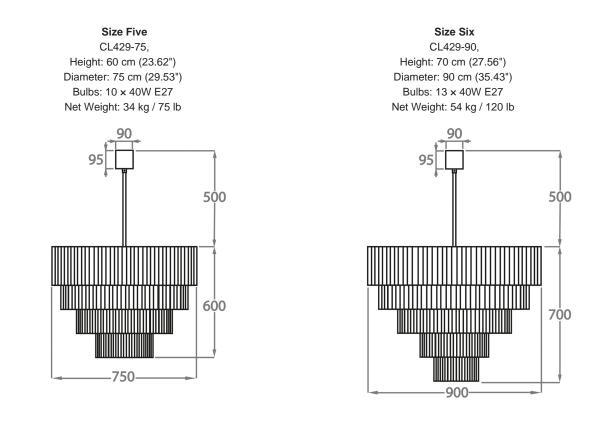

Size Four CL429-60, Height: 50 cm (19.69") Diameter: 60 cm (23.62") Bulbs: 7 × 40W E27 Net Weight: 21 kg / 46 lb

The dimensions of the central chain and ceiling rose are not included in the height measurements. Please add a minimum of 15cm (6") to the height to take this into account. The standard chain and ceiling rose height is 50cm (20") if not otherwise specified by customer.