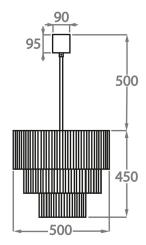

Size Four CL429-60, Height: 50 cm (19.69") Diameter: 60 cm (23.62") Bulbs: 7 × 40W E27 Net Weight: 21 kg / 46 lb

The dimensions of the central chain and ceiling rose are not included in the height measurements. Please add a minimum of 15cm (6") to the height to take this into account. The standard chain and ceiling rose height is 50cm (20") if not otherwise specified by customer.