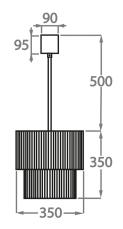

# Size One

CL429-35, Height: 35 cm (13.78") Diameter: 35 cm (13.78") Bulbs: 4 x 40w E27 Net Weight: 10 kg / 22 lb