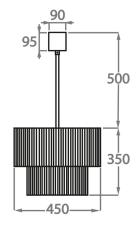

# Size Two

CL429-45, Height: 35 cm (13.78") Diameter: 45 cm (17.72") Bulbs: 4 × 40W E27 Net Weight: 13 kg / 29 lb

Size Three CL429-50, Height: 45 cm (17.72") Diameter: 50 cm (19.69") Bulbs: 5 × 40W E27 Net Weight: 19 kg / 42 lb