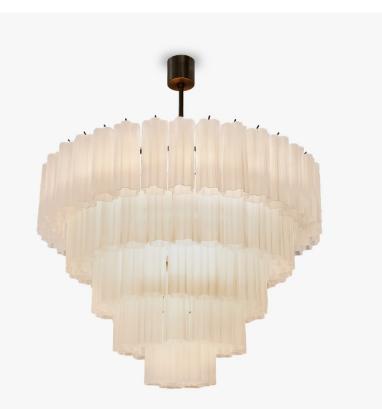

## CL429

**Collection Name RETRO MURANO COLLECTION** 

The Pentagon 2 chandelier is a beautifully elegant design that is comprised of the same pentagonal Murano glass as our stunning Pentagon Column chandelier. The crafted glass, which is available in both clear and smoke, adds a modern element to a traditional design. This eye-catching piece is available in a number of sizes and metal finishes and can be adapted to suit any design.

CL429-90 in Satin Pentagonal Murano Glass and Brushed Dark Bronze