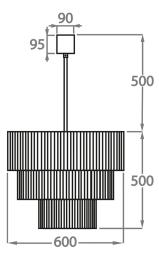

Size Four CL429-60, Height: 50 cm (19.69") Diameter: 60 cm (23.62") Bulbs: 7 × 40W E27 Net Weight: 21 kg / 46 lb

The dimensions of the central chain and ceiling rose are not included in the height measurements. Please add a minimum of 15cm (6") to the height to take this into account. The standard chain and ceiling rose height is 50cm (20") if not otherwise specified by customer.