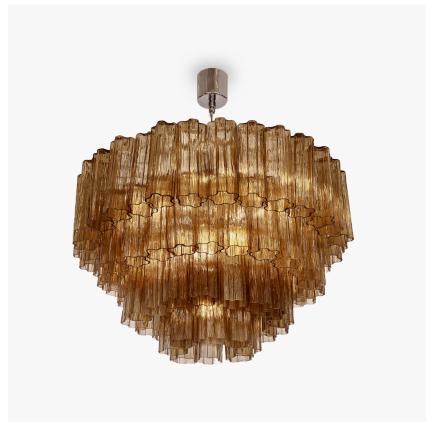

#### **RETRO MURANO COLLECTION**

The Pentagon 2 chandelier is a beautifully elegant design that is comprised of the same pentagonal Murano glass as our stunning Pentagon Column chandelier. The crafted glass, which is available in both clear and smoke, adds a modern element to a traditional design. This eye-catching piece is available in a number of sizes and metal finishes and can be adapted to suit any design.

CL429-75 in Smoke Pentagonal Murano Glass and Chrome