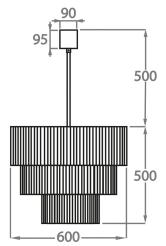

### Size Four

CL429-60,

Height: 50 cm (19.69")
Diameter: 60 cm (23.62")
Bulbs: 7 x 40W E27
Net Weight: 21 kg / 46 lb

### Size Five

CL429-75,

Height: 60 cm (23.62")
Diameter: 75 cm (29.53")
Bulbs: 10 x 40W E27
Net Weight: 34 kg / 75 lb

95 500