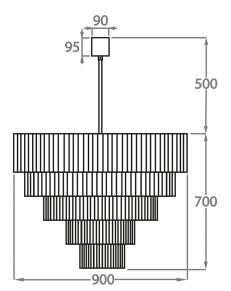

## Size Six

CL429-90,

Height: 70 cm (27.56")
Diameter: 90 cm (35.43")
Bulbs: 13 × 40W E27
Net Weight: 54 kg / 120 lb

The dimensions of the central chain and ceiling rose are not included in the height measurements. Please add a minimum of 15cm (6") to the height to take this into account. The standard chain and ceiling rose height is 50cm (20") if not otherwise specified by customer.