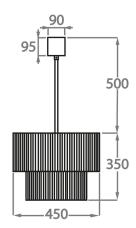

### Size Two

CL429-45,

Height: 35 cm (13.78")
Diameter: 45 cm (17.72")
Bulbs: 4 × 40W E27
Net Weight: 13 kg / 29 lb