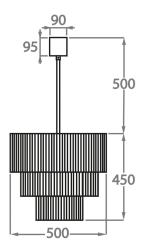

### Size Three

CL429-50,

Height: 45 cm (17.72")
Diameter: 50 cm (19.69")
Bulbs: 5 x 40W E27
Net Weight: 19 kg / 42 lb