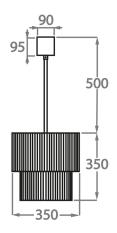

### Size One

CL429-35,

Height: 35 cm (13.78")
Diameter: 35 cm (13.78")
Bulbs: 4 x 40w E27
Net Weight: 10 kg / 22 lb