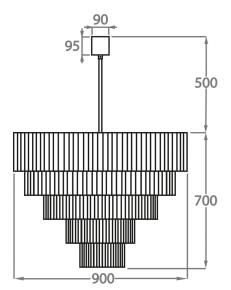

### Size Six

CL429-90,

Height: 70 cm (27.56")
Diameter: 90 cm (35.43")
Bulbs: 13 × 40w E27
Net Weight: 54 kg / 119 lb

The dimensions of the central chain and ceiling rose are not included in the height measurements. Please add a minimum of 15cm (6") to the height to take this into account. The standard chain and ceiling rose height is 50cm (20") if not otherwise specified by customer.