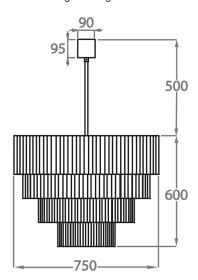

### Size Five

CL429-75,

Height: 60 cm (23.62")
Diameter: 75 cm (29.53")
Bulbs: 10 × 40w E27
Net Weight: 40 kg / 88 lb