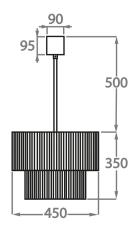

### Size Three

CL429-50,

Height: 45 cm (17.72")
Diameter: 50 cm (19.69")
Bulbs: 5 x 40w E27
Net Weight: 18 kg / 40 lb

### Size Four

CL429-60,

Height: 50 cm (19.69")
Diameter: 60 cm (23.62")
Bulbs: 7 × 40w E27
Net Weight: 21 kg / 46 lb