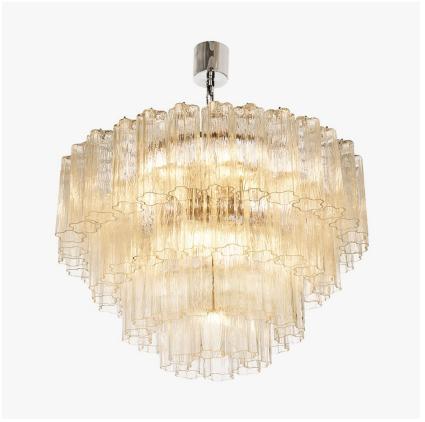

#### **RETRO MURANO COLLECTION**

The Pentagon 2 Chandelier is a beautifully elegant design that is comprised of the same octagonal Murano glass as our stunning Pentagon Column Chandelier. The crafted glass, which is available in both clear and smoke, adds a modern element to a traditional design. This eye-catching piece is available in a number of sizes and metal finishes and can be adapted to suit any design.

CL429-75 in Clear Pentagonal Murano Glass and Chrome