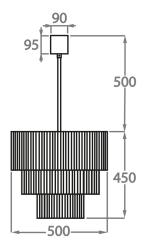

### Size Three

CL429-50,

Height: 45 cm (17.72")
Diameter: 50 cm (19.69")
Bulbs: 5 x 40w E27
Net Weight: 18 kg / 40 lb