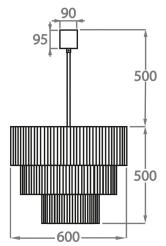

### Size Four

CL429-60,

Height: 50 cm (19.69")
Diameter: 60 cm (23.62")
Bulbs: 7 × 40w E27
Net Weight: 21 kg / 46 lb