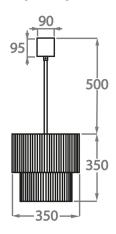

# Size One

CL429-35,

Height: 35 cm (13.78")
Diameter: 35 cm (13.78")
Bulbs: 4 x 40w E27
Net Weight: 10 kg / 22 lb

### Size Two

CL429-45,

Height: 35 cm (13.78")
Diameter: 45 cm (17.72")
Bulbs: 4 x 40w E27
Net Weight: 13 kg / 29 lb