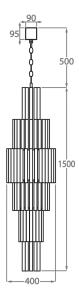

# One Size Only

CL421-40,

Height: 150 cm (59.06") Diameter: 40 cm (15.75") Bulbs: 19 × 40w E27 Net Weight: 50 kg / 110 lb

The dimensions of the central rod/chain and ceiling rose are not included in the height measurements. The standard rod/chain and ceiling rose is 50cm if not otherwise specified by customer.