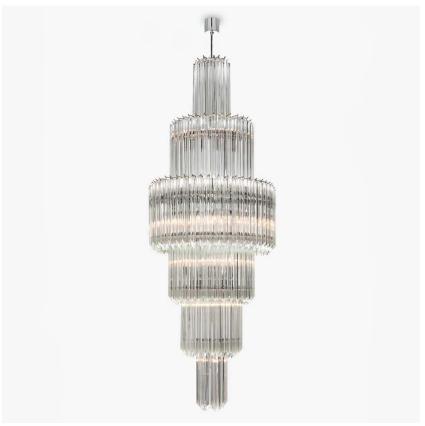

# Column Chandelier

# **CL421**

Collection Name

# RETRO MURANO COLLECTION

A very elegant chandelier of classic and symmetrical proportions.

Ideal for use in atriums and stairwells.

CL421-40 in Clear Quadrangular Angle Cut Murano Glass and Chrome

# One Size Only

CL421-40,

Height: 150 cm (59.06") Diameter: 40 cm (15.75") Bulbs: 19 × 40w E27 Net Weight: 50 kg / 110 lb

The dimensions of the central rod/chain and ceiling rose are not included in the height measurements. The standard rod/chain and ceiling rose is 50cm if not otherwise specified by customer.