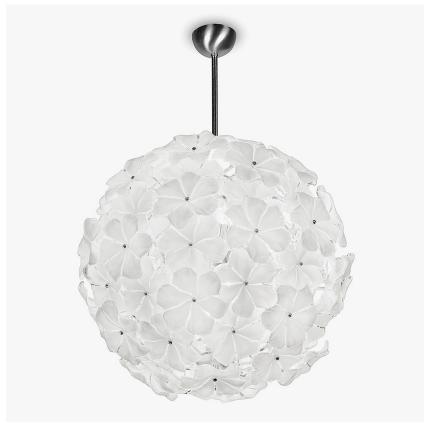

# Flower Chandelier

# **RETRO MURANO COLLECTION**

A beautiful design - crafted out of hand-made Murano Glass flowers and available in a wide range of colours.

Classic and timeless.

## Compatible with

CL420-60 in White Murano Glass and Chrome

# Murano Glass Finish

White