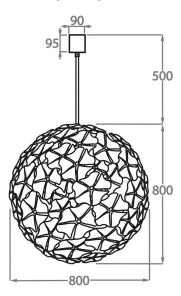

## **Chandelier Three**

CL420-80,

Height: 80 cm (31.5") Diameter: 80 cm (31.5") Bulbs: 12 × 40w E27 Net Weight: 40 kg / 88 lb

The dimensions of the central rod/chain and ceiling rose are not included in the height measurements Standard rod/chain and ceiling rose is 50cm if not otherwise specified by customer