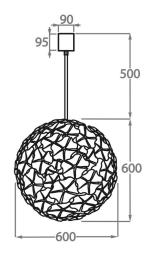

# **Chandelier Two**

CL420-60,

Height: 60 cm (23.62")
Diameter: 60 cm (23.62")
Bulbs: 7 x 40w E27
Net Weight: 28 kg / 62 lb