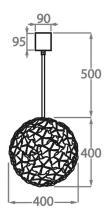

# **Chandelier One**

CL420-40,

Height: 40 cm (15.75")

Diameter: 40 cm (15.75")

Bulbs: 3 x 40w E27

Net Weight: 16 kg / 35 lb