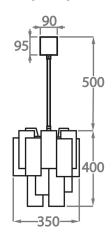

## Size One

CL418-35,

Height: 40 cm (15.75")

Diameter: 35 cm (13.78")

Bulbs: 4 × 40w E27

Net Weight: 8 kg / 18 lb