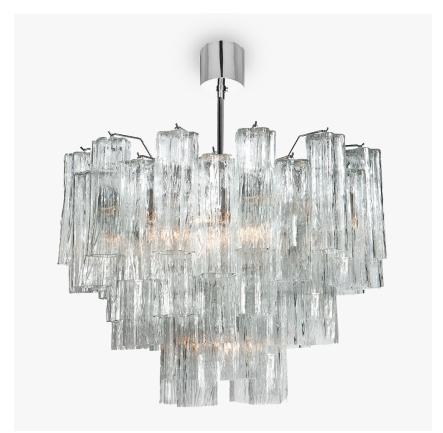

# **Pentagon Chandelier**

#### **RETRO MURANO COLLECTION**

The Pentagon Chandelier is a classic design from the 1950's. Comprised of crafted Murano glass; this elegant chandelier is part of our Pentagon series and is timeless in its design. The Pentagon Chandelier is simple yet unique and beautifully radiates light into every corner of the room.

#### Compatible with

CL418-60 in Clear Pentagonal Murano Glass and Chrome