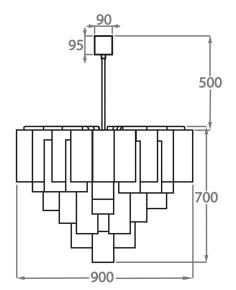

# Size Six

CL418-90,

Height: 70 cm (27.56") Diameter: 90 cm (35.43") Bulbs: 13 x 40w E27 Net Weight: 60 kg / 132 lb

The dimensions of the central rod/chain and ceiling rose are not included in the height measurements. Standard rod/chain and ceiling rose is 50cm if not otherwise specified by customer.