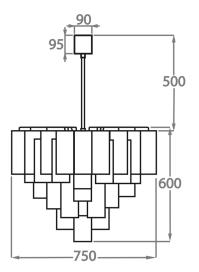

### Size Five

CL418-75,

Height: 60 cm (23.62") Diameter: 75 cm (29.53") Bulbs: 10 × 40w E27

Net Weight: 40 kg / 88 lb