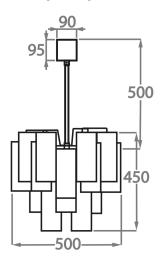

#### Size Three

CL418-50,

Height: 45 cm (17.72")
Diameter: 50 cm (19.69")
Bulbs: 5 x 40w E27
Net Weight: 18 kg / 40 lb