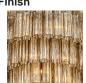

#### **RETRO MURANO COLLECTION**

The Pentagon Chandelier is a classic design from the 1950's. Comprised of crafted Murano glass; this elegant chandelier is part of our Pentagon series and is timeless in its design. The Pentagon Chandelier is simple yet unique and beautifully radiates light into every corner of the room.

#### **Metal Finish**

Chrome

Bronze

Brushed Dark Polished Gold

#### Murano Glass Finish

Clear Pentagonal Glass

Smoke Pentagonal Glass