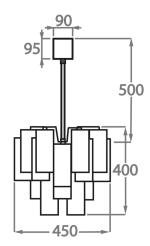

## Size Two

CL418-45,

Height: 40 cm (15.75") Diameter: 45 cm (17.72") Bulbs: 4 x 40W E27 Net Weight: 13 kg / 29 lb