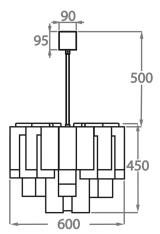

#### Size Four

CL418-60,

Height: 45 cm (17.72")
Diameter: 60 cm (23.62")
Bulbs: 7 × 40w E27
Net Weight: 31 kg / 68 lb