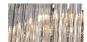

# **BELLA FIGURA**

## **Rectangular Chandelier**

## **CL414**

Collection Name

## **RETRO MURANO COLLECTION**

A contemporary rectangular ceiling light with a filled base - designed for use over dining tables, peninsulars, central islands and breakfast bars.

#### **Test Certification**

IEC (International Electrotechnical Commission) test certificates available - will incur a surcharge UL (Underwriters Laboratories) test certificates available for the USA - will incur a surcharge



CL414-90 in Clear Triangular Flat Cut Murano Glass and Chrome

### **Available Finishes**

## **Metal Finish**



Chrome



Polished Gold



**Brushed Dark** Bronze



Clear Murano



Smoke Murano



Satin Murano

Size One

CL414-90,

Height: 30 cm (11.81") Width: 20 cm (7.87") Length: 90 cm (35.43") Bulbs: 4 × 40W E27 Net Weight: 40 kg / 88 lb



Size Two

CL414-150,

Height: 30 cm (11.81") Width: 20 cm (7.87") Length: 150 cm (59.06") Bulbs: 8 × 40W E27 Net Weight: 45 kg / 99 lb



The dimensions of the central rod and ceiling rose are not included in the height measurements. Please add a minimum of 15cm (6") to take this into account. The standard rod and ceiling rose is 50cm (20"), but this can be specified in the exact size required by the customer at the time of order.