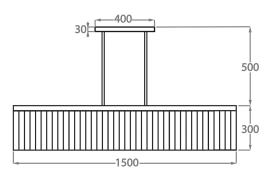

CL414-90,

Height: 30 cm (11.81") Width: 20 cm (7.87") Length: 90 cm (35.43") Bulbs: 4 × 40W E27 Net Weight: 40 kg / 88 lb

Size Two

CL414-150,

Height: 30 cm (11.81") Width: 20 cm (7.87") Length: 150 cm (59.06") Bulbs: 8 × 40W E27 Net Weight: 45 kg / 99 lb

The dimensions of the central rod and ceiling rose are not included in the height measurements. Please add a minimum of 15cm (6") to take this into account. The standard rod and ceiling rose is 50cm (20"), but this can be specified in the exact size required by the customer at the time of order.