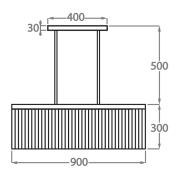

CL414-90,

Height: 30 cm (11.81") Width: 20 cm (7.87") Length: 90 cm (35.43") Bulbs: 4 × 40W E27 Net Weight: 40 kg / 88 lb

Size Two

CL414-150,

Height: 30 cm (11.81") Width: 20 cm (7.87") Length: 150 cm (59.06") Bulbs: 8 × 40W E27 Net Weight: 45 kg / 99 lb

The dimensions of the central rod and ceiling rose are not included in the height measurements. Please add a minimum of 15cm (6") to take this into account. The standard rod and ceiling rose is 50cm (20"), but this can be specified in the exact size required by the customer at the time of order.