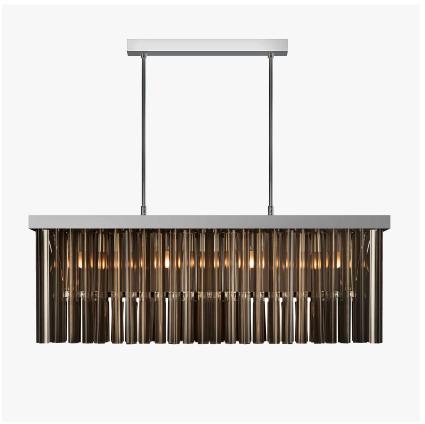

## **Rectangular Chandelier**

## **RETRO MURANO COLLECTION**

A contemporary rectangular ceiling light with a filled base - designed for use over dining tables, peninsulars, central islands and breakfast bars.

CL414-90 in Clear Triangular Flat Cut Murano Glass and Chrome