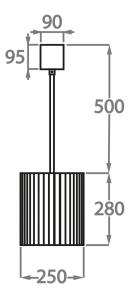

## Size One

CL412-25-PEN, Height: 28 cm (11.02") Diameter: 25 cm (9.84")

Bulbs: 3 × 40W E27 Net Weight: 10 kg / 22 lb

The dimensions of the central rod and ceiling rose are not included in the height measurements. The standard rod and ceiling rose is 50cm (20"), but this can be ordered in different sizes by the customer.