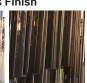

nt to give a traditional room a modern re-styling or are looking for a unique pendant to become the perfect finishing touch to any space, this fixture can be worked seamlessly into a design. Now available in both smoke, satin and clear glass with a number of metal finishes, this drum pendant with a concave centre can be tailored to your preferences.

#### **Test Certification**

UL (Underwriters Laboratories) test certificates available for the USA - will incur a surcharge IEC (International Electrotechnical Commission) test certificates available - will incur a surcharge



CL412-25 in Smoke Triangular Flat Cut Murano Glass and Brushed Dark Bronze

#### **Available Finishes**

## **Metal Finish**



Chrome



Bronze



Brushed Dark Polished Gold

#### Murano Glass Finish



Clear Murano



Smoke Murano



Satin Murano

## Size One

CL412-25-PEN, Height: 28 cm (11.02") Diameter: 25 cm (9.84")

Bulbs: 3 × 40W E27 Net Weight: 10 kg / 22 lb



The dimensions of the central rod and ceiling rose are not included in the height measurements. The standard rod and ceiling rose is 50cm (20"), but this can be ordered in different sizes by the customer.