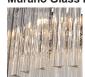

. Whether you want to give a traditional room a modern re-styling or are looking for a unique pendant to become the perfect finishing touch to any space, this fixture can be worked seamlessly into a design. Now available in both smoke, satin and clear glass with a number of metal finishes, this drum pendant with a concave centre can be tailored to your preferences.

#### **Test Certification**

UL (Underwriters Laboratories) test certificates available for the USA - will incur a surcharge IEC (International Electrotechnical Commission) test certificates available - will incur a surcharge



CL412-25 in Smoke Triangular Flat Cut Murano Glass and Brushed Dark Bronze

#### **Available Finishes**

## **Metal Finish**



Chrome



Bronze



Brushed Dark Polished Gold

#### Murano Glass Finish



Clear Murano



Smoke Murano



Satin Murano

## Size One

CL412-25-PEN, Height: 28 cm (11.02") Diameter: 25 cm (9.84")

Bulbs: 3 × 40W E27 Net Weight: 10 kg / 22 lb



The dimensions of the central rod and ceiling rose are not included in the height measurements. The standard rod and ceiling rose is 50cm (20"), but this can be ordered in different sizes by the customer.