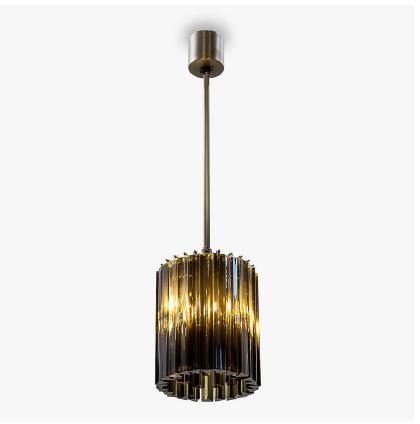

# **Concave Drum Pendant**

### **RETRO MURANO COLLECTION**

This contemporary ceiling light is a stunning re-imagining of a classical lantern. Whether you want to give a traditional room a modern re-styling or are looking for a unique pendant to become the perfect finishing touch to any space, this fixture can be worked seamlessly into a design. Now available in both smoke, satin and clear glass with a number of metal finishes, this drum pendant with a concave centre can be tailored to your preferences.

CL412-25 in Smoke Triangular Flat Cut Murano Glass and Brushed Dark Bronze

## Size One

CL412-25-PEN, Height: 28 cm (11.02") Diameter: 25 cm (9.84")

Bulbs: 3 × 40W E27 Net Weight: 10 kg / 22 lb

The dimensions of the central rod and ceiling rose are not included in the height measurements. The standard rod and ceiling rose is 50cm (20"), but this can be ordered in different sizes by the customer.