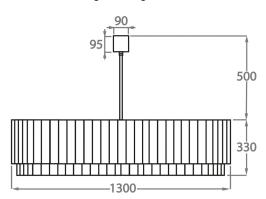

## Size Nine

CL412-130,

Height: 33 cm (12.99") Diameter: 130 cm (51.18") Bulbs: 18 x 40W E27 Net Weight: 138 kg / 304 lb

The dimensions of the central rod/chain and ceiling rose are not included in the height measurements. The standard rod and ceiling rose is 50cm (20"), but this can be ordered in different sizes by the customer.