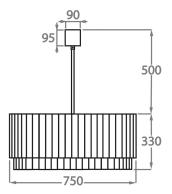

## Size Five

CL412-75,

Height: 33 cm (12.99")
Diameter: 75 cm (29.53")
Bulbs: 8 × 40W E27
Net Weight: 49 kg / 108 lb