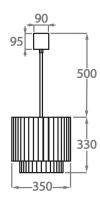

# Size Two

CL412-35,

Height: 33 cm (12.99")
Diameter: 35 cm (13.78")
Bulbs: 3 x 40W E27
Net Weight: 19 kg / 42 lb