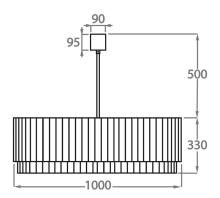

## Size Eight

CL412-120,

Height: 33 cm (12.99")
Diameter: 120 cm (47.24")
Bulbs: 12 × 40W E27
Net Weight: 97 kg / 214 lb