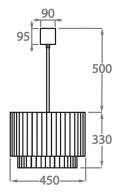

## Size Three

CL412-45,

Height: 33 cm (12.99")
Diameter: 45 cm (17.72")
Bulbs: 4 × 40W E27
Net Weight: 30 kg / 66 lb