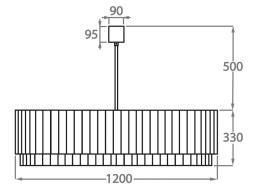

## Size Nine

CL412-130,

Height: 33 cm (12.99") Diameter: 130 cm (51.18") Bulbs: 18 x 40W E27 Net Weight: 138 kg / 304 lb

The dimensions of the central rod/chain and ceiling rose are not included in the height measurements. The standard rod and ceiling rose is 50cm (20"), but this can be ordered in different sizes by the customer.