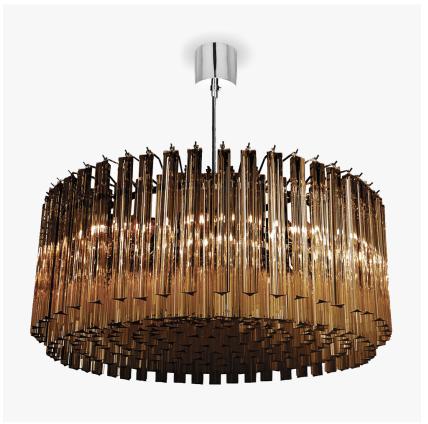

# **Concave Drum Chandelier**

#### **RETRO MURANO COLLECTION**

This drum chandelier with a concave centre is opulent and chic, captivating and dramatic. The craftsmanship of this piece draws attention and becomes a unique focal point within the room. Available in both clear and smoke glass, the two different finishes create contrasting looks and, despite being structurally identical, the smoke finish transforms the chandelier into something entirely different from its clear glass counterpart.

#### Compatible with

CL412-75 with Smoke Triangular Flat Cut Murano Glass and Chrome