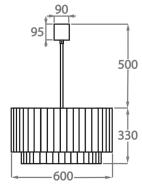

## Size Four

CL412-60,

Height: 33 cm (12.99")
Diameter: 60 cm (23.62")
Bulbs: 6 × 40W E27
Net Weight: 39 kg / 86 lb