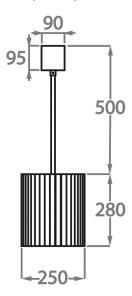

## Size One

CL412-PEN,

Height: 28 cm (11.02")
Diameter: 25 cm (9.84")
Bulbs: 3 x 40W E14
Net Weight: 10 kg / 22 lb