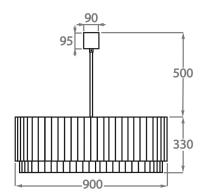

## Size Six

CL412-90,

Height: 33 cm (12.99")
Diameter: 90 cm (35.43")
Bulbs: 9 x 40W E27
Net Weight: 64 kg / 141 lb