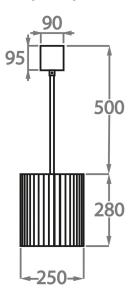

## Size One

CL412-25,

Height: 28 cm (11.02")
Diameter: 25 cm (9.84")
Bulbs: 3 x 40W E27
Net Weight: 10 kg / 22 lb

The dimensions of the central rod/chain and ceiling rose are not included in the height measurements. The standard rod and ceiling rose is 50cm (20"), but this can be ordered in different sizes by the customer.