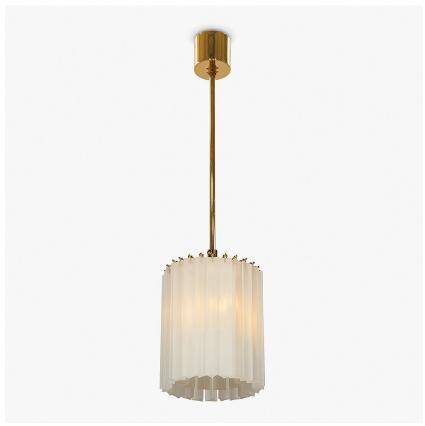

## **Concave Drum Pendant**

#### **RETRO MURANO COLLECTION**

This contemporary ceiling light is a stunning re-imagining of a classical lantern. Whether you want to give a traditional room a modern re-styling or are looking for a unique pendant to become the perfect finishing touch to any space, this fixture can be worked seamlessly into a design. Now available in both smoke, satin and clear glass with a number of metal finishes, this drum pendant with a concave centre can be tailored to your preferences.

CL412-25 in Satin Triangular Flat Cut Murano Glass and Polished Gold

## Size One

CL412-25,

Height: 28 cm (11.02")
Diameter: 25 cm (9.84")
Bulbs: 3 x 40W E27
Net Weight: 10 kg / 22 lb

The dimensions of the central rod/chain and ceiling rose are not included in the height measurements. The standard rod and ceiling rose is 50cm (20"), but this can be ordered in different sizes by the customer.