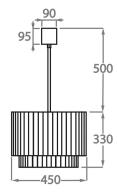

### Size Three

CL451-45,

Height: 33 cm (12.99")
Diameter: 45 cm (17.72")
Bulbs: 4 × 40W E27
Net Weight: 30 kg / 66 lb