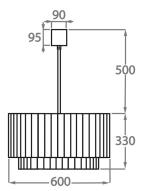

# Size Four

CL451-60,

Height: 33 cm (12.99") Diameter: 60 cm (23.62") Bulbs: 6 x 40W E27