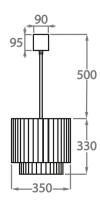

# Size Two

CL451-35,

Height: 33 cm (12.99")
Diameter: 35 cm (13.78")
Bulbs: 3 x 40W E27
Net Weight: 19 kg / 41 lb