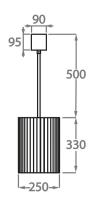

# Size One

CL451-25,

Height: 33 cm (12.99")
Diameter: 25 cm (9.84")
Bulbs: 3 x 40W E14
Net Weight: 12 kg / 26 lb