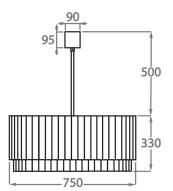

#### Size Five

CL451-75,

Height: 33 cm (12.99")
Diameter: 75 cm (29.53")
Bulbs: 8 × 40W E27
Net Weight: 40 kg / 88 lb