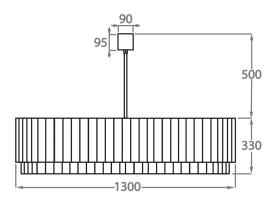

#### Size Nine

CL451-130,

Height: 33 cm (12.99") Diameter: 130 cm (51.18") Bulbs: 18 x 40W E27 Net Weight: 138 kg / 304 lb

The dimensions of the central rod/chain and ceiling rose are not included in the height measurements. Standard rod/chain and ceiling rose is 50cm if not otherwise specified by customer.