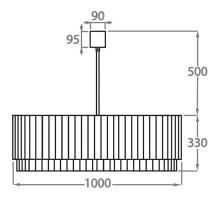

### Size Eight

CL451-120,

Height: 33 cm (12.99") Diameter: 120 cm (47.24") Bulbs: 12 x 40W E27