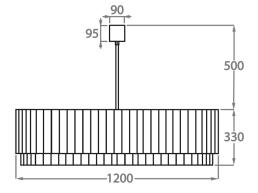

#### Size Nine

CL451-130,

Height: 33 cm (12.99") Diameter: 130 cm (51.18") Bulbs: 18 x 40W E27 Net Weight: 138 kg / 304 lb

The dimensions of the central rod/chain and ceiling rose are not included in the height measurements. Standard rod/chain and ceiling rose is 50cm if not otherwise specified by customer.