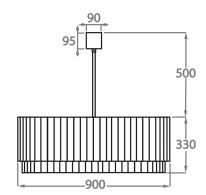

## Size Six

CL451-90,

Height: 33 cm (12.99")
Diameter: 90 cm (35.43")
Bulbs: 9 x 40W E27
Net Weight: 84 kg / 185 lb