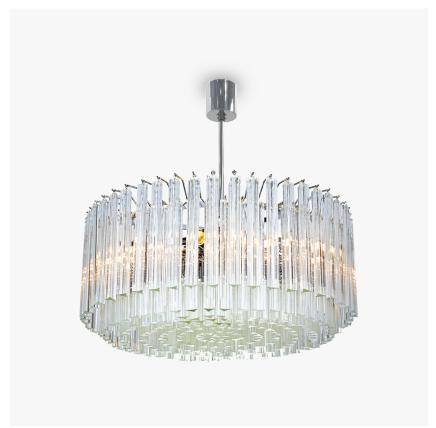

# Flat Drum chandelier

#### **RETRO MURANO COLLECTION**

Only 33cm (13") high in all sizes, this chandelier is ideal for rooms with lower ceilings, over a table, island or peninsula. This piece encapsulates the grandeur of the retro Murano collection whilst still being subtle enough to avoid being overbearing within a room. The Murano glass reflects surrounding rays of light and effortlessly illuminates the space that it has been placed within.

#### Compatible with

CL451 in Clear Triangular Flat Cut Murano Glass and Chrome