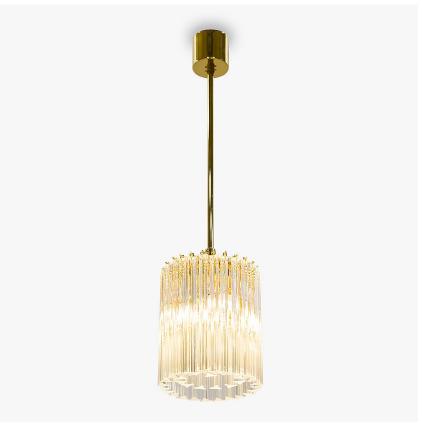

CL412-25 in Clear Triangular Flat Cut Murano Glass and Polished Gold

# Size One

CL412-25,

Height: 33 cm (12.99")
Diameter: 25 cm (9.84")
Bulbs: 3 x 40w E27
Net Weight: 10 kg / 22 lb

The dimensions of the central rod and ceiling rose are not included in the height measurements. The standard rod and ceiling rose is 50cm (20"), but this can be ordered in different sizes by the customer.