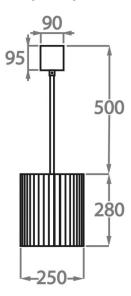

# Size One

CL412-25,

Height: 33 cm (12.99")
Diameter: 25 cm (9.84")
Bulbs: 3 x 40w E27
Net Weight: 10 kg / 22 lb

The dimensions of the central rod and ceiling rose are not included in the height measurements. The standard rod and ceiling rose is 50cm (20"), but this can be ordered in different sizes by the customer.