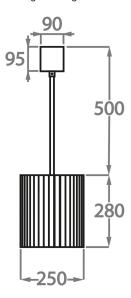

## Size One

CL412-PEN,

Height: 28 cm (11.02")
Diameter: 25 cm (9.84")
Bulbs: 3 x 40W E27
Net Weight: 10 kg / 22 lb

The dimensions of the central rod and ceiling rose are not included in the height measurements. The standard rod and ceiling rose is 50cm (20"), but this can be ordered in different sizes by the customer.