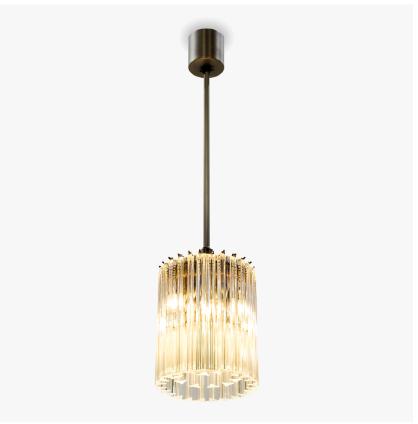

#### **RETRO MURANO COLLECTION**

This contemporary ceiling light is a stunning re-imagining of a classical lantern. Whether you want to give a traditional room a modern re-styling or are looking for a unique pendant to become the perfect finishing touch to any space, this fixture can be worked seamlessly into a design. Now available in both smoke, satin and clear glass with a number of metal finishes, this drum pendant with a concave centre can be tailored to your preferences.

CL412-25 in Clear Triangular Flat Cut Murano Glass and Brushed Dark Bronze