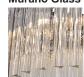

#### **RETRO MURANO COLLECTION**

This contemporary ceiling light is a stunning re-imagining of a classical lantern. Whether you want to give a traditional room a modern re-styling or are looking for a unique pendant to become the perfect finishing touch to any space, this fixture can be worked seamlessly into a design. Now available in both smoke, satin and clear glass with a number of metal finishes, this drum pendant with a concave centre can be tailored to your preferences.

CL412-25 in Clear Triangular Flat Cut Murano Glass and Brushed Dark Bronze