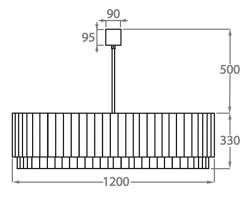

Size Eight CL412-120, Height: 33 cm (12.99") Diameter: 120 cm (47.24") Bulbs: 12 × 40w E27 Net Weight: 97 kg / 214 lb