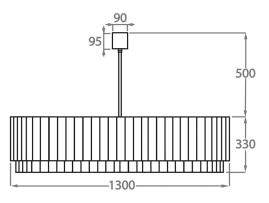

#### Size Nine CL412-130, Height: 33 cm (12.99") Diameter: 130 cm (51.18") Bulbs: 18 × 40w E27 Net Weight: 138 kg / 304 lb

The dimensions of the central rod/chain and ceiling rose are not included in the height measurements The standard rod and ceiling rose is 50cm (20"), but this can be ordered in different sizes by the customer