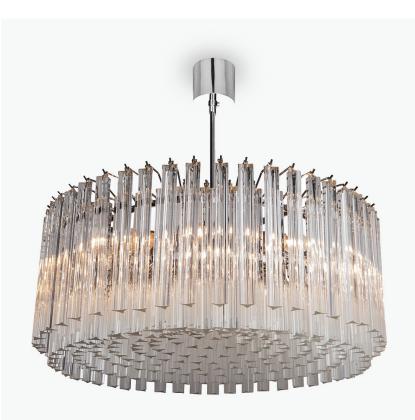

# CL412

**Collection Name RETRO MURANO COLLECTION** 

This drum chandelier with a concave centre is opulent and chic, captivating and dramatic. The craftsmanship of this piece draws attention and becomes a unique focal point within the room. Available in both clear and smoke glass, the two different finishes create contrasting looks and, despite being structurally identical, the smoke finish transforms the chandelier into something entirely different from its clear glass counterpart.

#### Compatible with

Bathroom

CL412-75 in Clear Triangular Flat Cut Murano Glass with Chrome