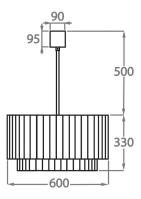

#### Size Four CL412-60, Height: 33 cm (12.99") Diameter: 60 cm (23.62") Bulbs: 6 × 40w E27 Net Weight: 36 kg / 79 lb