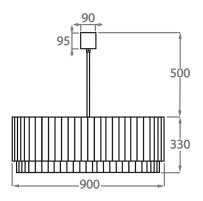

#### Size Six

CL412-90, Height: 33 cm (12.99") Diameter: 90 cm (35.43") Bulbs: 9 × 40w E27 Net Weight: 64 kg / 142 lb

Size Seven CL412-100, Height: 33 cm (12.99") Diameter: 100 cm (39.37") Bulbs: 12 × 40w E27 Net Weight: 96 kg / 212 lb