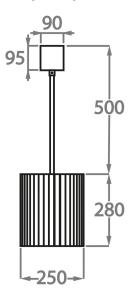

#### Size One CL412-PEN, Height: 28 cm (11.02") Diameter: 25 cm (9.84") Bulbs: 3 × 40W E14 Net Weight: 10 kg / 22 lb

#### Size Nine CL412-130, Height: 33 cm (12.99") Diameter: 130 cm (51.18") Bulbs: 18 × 40w E27 Net Weight: 138 kg / 304 lb

The dimensions of the central rod/chain and ceiling rose are not included in the height measurements The standard rod and ceiling rose is 50cm (20"), but this can be ordered in different sizes by the customer