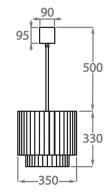

#### Size Three CL412-45, Height: 33 cm (12.99") Diameter: 45 cm (17.72") Bulbs: 4 × 40w E27 Net Weight: 22 kg / 49 lb