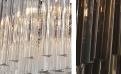

# CL412

**Collection Name RETRO MURANO COLLECTION** 

This drum chandelier with a concave centre is opulent and chic, captivating and dramatic. The craftsmanship of this piece draws attention and becomes a unique focal point within the room. Available in both clear and smoke glass, the two different finishes create contrasting looks and, despite being structurally identical, the smoke finish transforms the chandelier into something entirely different from its clear glass counterpart.