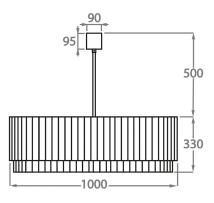

#### Size Nine CL412-130, Height: 33 cm (12.99") Diameter: 130 cm (51.18") Bulbs: 18 × 40w E27 Net Weight: 138 kg / 304 lb

The dimensions of the central rod/chain and ceiling rose are not included in the height measurements The standard rod and ceiling rose is 50cm (20"), but this can be ordered in different sizes by the customer