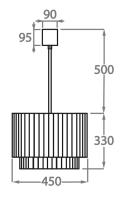

## Size Two

CL412-35, Height: 33 cm (12.99") Diameter: 35 cm (13.78") Bulbs: 3 × 40w E27 Net Weight: 19 kg / 42 lb