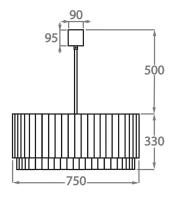

## Size Five

CL412-75, Height: 33 cm (12.99") Diameter: 75 cm (29.53") Bulbs: 8 × 40w E27 Net Weight: 49 kg / 108 lb