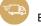

### **Arctic Pendant**

#### **CL375E**

#### Collection Name CONTOUR COLLECTION

Glittering crevasses lace the surface of our Arctic range, glinting flawlessly as they catch the light. A classic crackle technique made in England from pure lead crystal for heightened clarity and allure; these pieces provide stand alone simplicity or are the perfect complement to our intricately cut Glacier range. Use them individually or make use of our customisation service to group several together for a completely individual look.

#### **Compatible with**

Express

CL375 in Clear Crackled Glass and Brushed Dark Bronze with Brown Flex

#### One Size CL375, Height: 18 cm (7.09") Diameter: 20 cm (7.87") Bulbs: 1 × 5w E14 LED Net Weight: 2 kg / 5 lb

The dimensions of the central supporting rod and ceiling rose are not included in the height measurements The standard flex and ceiling rose is 50cm (20") high if not otherwise specified by the customer