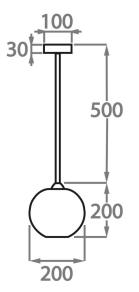

#### One Size CL375, Height: 18 cm (7.09") Diameter: 20 cm (7.87") Bulbs: 1 × 5w E14 LED Net Weight: 2 kg / 5 lb

The dimensions of the central supporting rod and ceiling rose are not included in the height measurements The standard flex and ceiling rose is 50cm (20") high if not otherwise specified by the customer