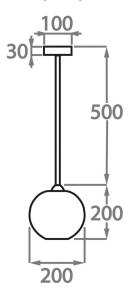

#### One Size CL375, Height: 20 cm (7.87") Diameter: 20 cm (7.87") Bulbs: 1 x 5w E14 LED Net Weight: 2 kg / 5 lb

Cluster CL375-5, Height: 5 cm (1.97") Diameter: 35 cm (13.78") Bulbs: 5 E14 LED Rod length is fully adjustable Net Weight: 9 kg / 20 lb

The dimensions of the central supporting rod and ceiling rose are not included in the height measurements The standard flex and ceiling rose is 50cm (20") high if not otherwise specified by the customer