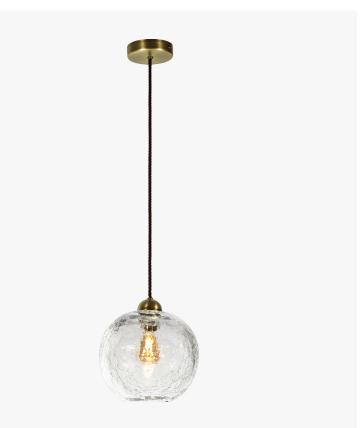

# **Arctic Pendant**

#### Collection Name CONTOUR COLLECTION

Glittering crevasses lace the surface of our Arctic range, glinting flawlessly as they catch the light. A classic crackle technique made in England from pure lead crystal for heightened clarity and allure; these pieces provide stand alone simplicity or are the perfect complement to our intricately cut Glacier range. Use them individually or make use of our customisation service to group several together for a completely individual look.

CL375 in Clear Crackled Glass and Brushed Dark Bronze with Brown Flex