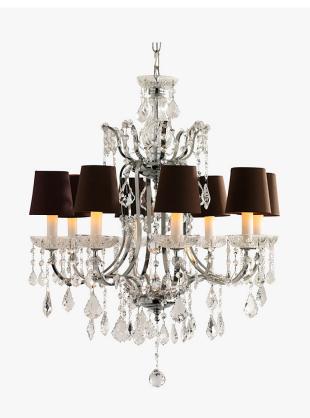

## Crystal Chandelier with Cut Crystal Cups

### CL357

Collection Name CRYSTAL COLLECTION

A newer version of our classic crystal chandelier - much lower in height and more compact.

CL357-8 in Polished Nickel and Clear Lead Crystal with 4 Inch Empire Shades in Silk Dupion 5018W/ 181

#### **Available Finishes**

Glass Shape Clear Lead Crystal Metal Finish

Polished Nickel Polished Gold Black Nickel

**5 Light** CL357-5, Height: 70 cm (27.56") Diameter: 60 cm (23.62") Bulbs: 5 × 40w E14 Net Weight: 6 kg / 13 lb 8 Light CL357-8, Height: 70 cm (27.56") Diameter: 60 cm (23.62") Bulbs: 8 × 40w E14 Net Weight: 7 kg / 15 lb