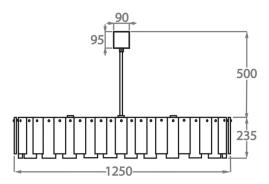

#### Size Three

CL213-RO-100, Height: 23.5 cm (9.25") Diameter: 100 cm (39.37") Bulbs: 10 × 25W G9 or 4W LED G9 G9 LED Net Weight: 30 kg / 66 lb Size Four

CL213-RO-125, Height: 23.5 cm (9.25") Diameter: 125 cm (49.21") Bulbs: 12 × 25W G9 or 4W LED G9 G9 LED Net Weight: 42 kg / 93 lb

The dimensions of the central supporting rod and ceiling rose are not included in the height measurements The standard rod and ceiling rose is 50cm (20") high if not otherwise specified by the customer This design can be made in custom sizes