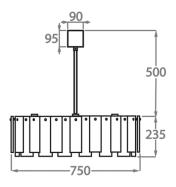

#### Size Three

CL213-RO-100, Height: 23.5 cm (9.25") Diameter: 100 cm (39.37") Bulbs: 10 × 25W G9 or 4W LED G9 G9 LED Net Weight: 30 kg / 66 lb Size Four

CL213-RO-125, Height: 23.5 cm (9.25") Diameter: 125 cm (49.21") Bulbs: 12 × 25W G9 or 4W LED G9 G9 LED Net Weight: 42 kg / 93 lb

The dimensions of the central supporting rod and ceiling rose are not included in the height measurements The standard rod and ceiling rose is 50cm (20") high if not otherwise specified by the customer This design can be made in custom sizes