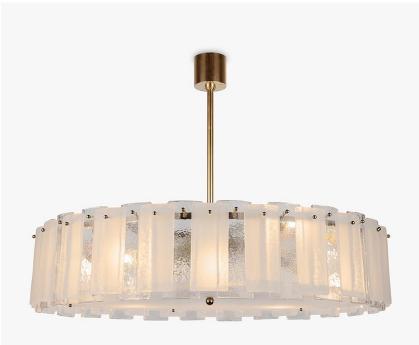

# Lunar Chandelier

# Collection Name MOONLIGHT COLLECTION

On our Lunar chandelier, alternating Satin and Clear glass plates describe the cyclic waxing and waning Moon phases of which we are familiar. The style of this ceiling light is informed by archives of 1920s Murano glass chandeliers and rejuvenated by a pared down, sleek approach to its form. The perfect pairing to this chandelier is our Lunar wall light, which echoes the orderly sequence of light across its face.

#### Compatible with

CL213-RO in Satin with Clear Glass and Brushed Gold

### Available Finishes

Lunar Satin with Clear

**Size One** CL213-RO-50, Height: 23.5 cm (9.25") Diameter: 50 cm (19.69") Bulbs: 6 × 25W G9 or 4W LED G9 G9 LED Net Weight: 13 kg / 29 lb Size Two CL213-RO-75, Height: 23.5 cm (9.25") Diameter: 75 cm (29.53") Bulbs: 8 × 25W G9 or 4W LED G9 G9 LED Net Weight: 25 kg / 55 lb