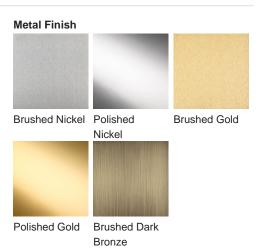

### Available Finishes

Lunar Satin with Clear

**Size One** CL213-RO-50, Height: 23.5 cm (9.25") Diameter: 50 cm (19.69") Bulbs: 6 × 25W G9 or 4W LED G9 G9 LED Net Weight: 13 kg / 29 lb Size Two CL213-RO-75, Height: 23.5 cm (9.25") Diameter: 75 cm (29.53") Bulbs: 8 × 25W G9 or 4W LED G9 G9 LED Net Weight: 25 kg / 55 lb

#### Size Three

CL213-RO-100, Height: 23.5 cm (9.25") Diameter: 100 cm (39.37") Bulbs: 10 × 25W G9 or 4W LED G9 G9 LED Net Weight: 30 kg / 66 lb Size Four

CL213-RO-125, Height: 23.5 cm (9.25") Diameter: 125 cm (49.21") Bulbs: 12 × 25W G9 or 4W LED G9 G9 LED Net Weight: 42 kg / 93 lb