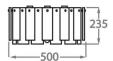

Height: 23.5 cm (9.25") Diameter: 50 cm (19.69")

Bulbs: 6 x 25W G9 or 4W LED G9 G9 or LED G9

Net Weight: 12 kg / 26 lb

Size Two

CL213-FM-75,

Height: 23.5 cm (9.25") Diameter: 75 cm (29.53")

Bulbs: 8 x 25W G9 or 4W LED G9 G9 or LED G9