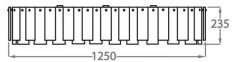

Net Weight: 24 kg / 53 lb

Size Three

CL213-FM-100,

Height: 23.5 cm (9.25") Diameter: 100 cm (39.37")

Bulbs:  $12 \times 25$ W G9 or 4W LED G9 Net Weight: 29 kg / 64 lb

1000

Size Four

CL213-FM-125,

Height: 23.5 cm (9.25") Diameter: 125 cm (49.21")

Bulbs: 12  $\times$  25W G9 or 4W LED G9 Net Weight: 39 kg / 86 lb

This product is a Flush Mount which means it attaches directly to the ceiling without the need for the rod or ceiling rose.