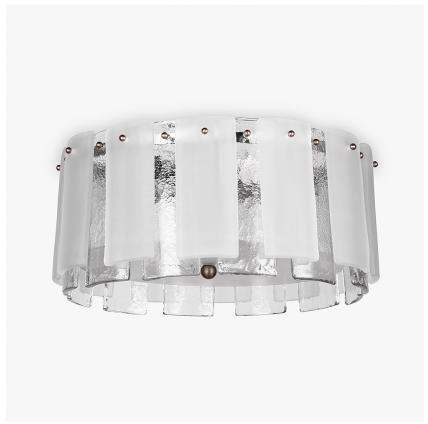

## **Lunar Flush Mount** Chandelier

#### **CL213-FM**

Collection Name MOONLIGHT COLLECTION

Alternating Satin and Clear glass plates describe the cyclic waxing and waning Moon phases of which we are familiar, on our Lunar flush mount light. The style of this ceiling light is informed by archives of 1920s Murano glass chandeliers and rejuvenated by a pared down, sleek approach to its form. A highly versatile piece, we are delighted to offer this design with both Round and Rectangular frames in an array of sizes, as well as this Flush Mounted option.

#### Compatible with

CL213-FM in Satin with Clear Glass and Antique Brushed Brass

## **Glass Finish**

Lunar Satin with Clear