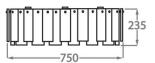

Height: 23.5 cm (9.25") Diameter: 50 cm (19.69")

Bulbs: 6 x 25W G9 or 4W LED G9 G9 or LED G9

Net Weight: 12 kg / 26 lb

Size Two

CL213-FM-75,

Height: 23.5 cm (9.25") Diameter: 75 cm (29.53")

Bulbs: 8 x 25W G9 or 4W LED G9 G9 or LED G9

Net Weight: 24 kg / 53 lb

Size Three

CL213-FM-100,

Height: 23.5 cm (9.25") Diameter: 100 cm (39.37")

Bulbs:  $12 \times 25$ W G9 or 4W LED G9 Net Weight: 29 kg / 64 lb

1000

Size Four

CL213-FM-125,