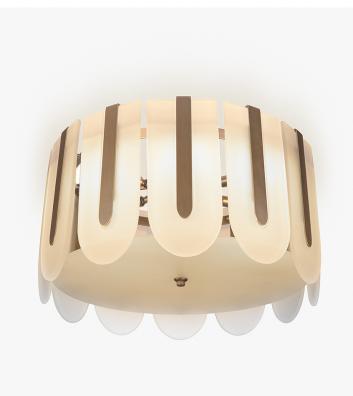

## **Elisabetta Flush Mount** Chandelier

#### **Collection Name** MOONLIGHT COLLECTION

The crownlike beginnings of this majestic chandelier grew from a design created more than 100 years ago. A crucial update to the style being the simplification of lines which give it sleek modernity and a luxurious look. Satin glass petals and their delicately crafted clasps combine to compose a distinctive and opulent centre piece, as well as a flush mounted single tier crown perfect for slimmer rooms and hallways.

#### Compatible with

Bathroom

CL205-FM with Satin Glass and Brushed Gold

#### **Glass Finish**

Elisabetta Satin

Bronze

Size One CL205-FM-48, Height: 30 cm (11.81") Diameter: 48 cm (18.9") Bulbs: 6 × 2.5W G9 LED Net Weight: 8.5 kg / 19 lb