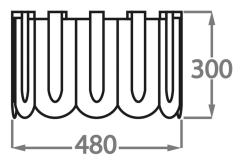

#### **Glass Finish**

Elisabetta Satin

Bronze

Size One CL205-FM-48, Height: 30 cm (11.81") Diameter: 48 cm (18.9") Bulbs: 6 × 2.5W G9 LED Net Weight: 8.5 kg / 19 lb