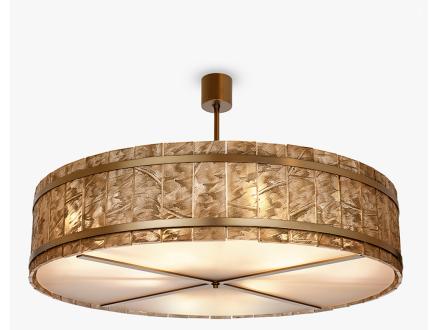

# **Dover Street Chandelier**

## CL170

**Collection Name MAYFAIR COLLECTION** 

Supported on an elegant cross brace, this contemporary Dover Street chandelier of distressed Lucite tiles challenges our ideas of traditional chandelier design, and emits a soft light into every corner of the room due to the bottom diffuser. This piece modernises a room and creates a tranquil atmosphere throughout any space