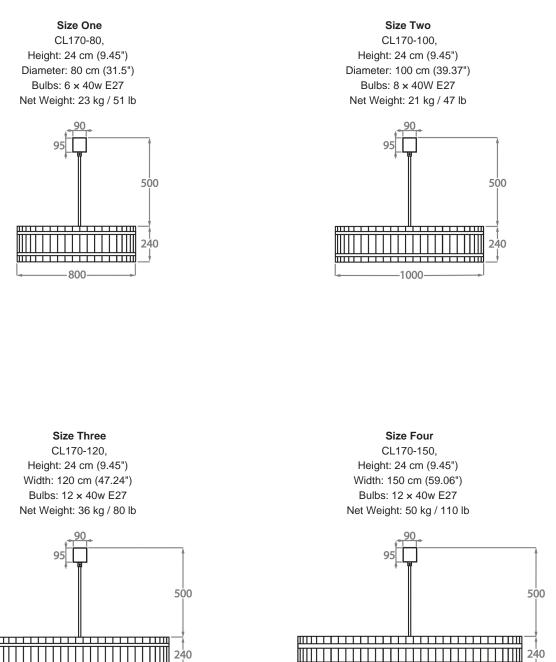

## Metal Finish

240 -1200

-1500-

The dimensions of the central supporting rod and ceiling rose are not included in the height measurements. The standard rod and ceiling rose is 50cm (20") high if not otherwise specified by the customer.