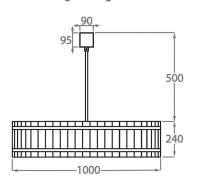

#### Size Two

CL170-100,

Height: 24 cm (9.45")
Diameter: 100 cm (39.37")
Bulbs: 8 × 40W E27
Net Weight: 28 kg / 62 lb