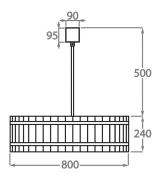

#### Size One

CL170-80,

Height: 24 cm (9.45")
Diameter: 80 cm (31.5")
Bulbs: 6 x 40w E27
Net Weight: 23 kg / 51 lb