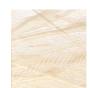

eet Chandelier**

### **CL170**

Collection Name

#### **MAYFAIR COLLECTION**

Supported on an elegant cross brace, this contemporary Dover Street chandelier of distressed Lucite tiles challenges our ideas of traditional chandelier design, and emits a soft light into every corner of the room due to the bottom diffuser. This piece modernises a room and creates a tranquil atmosphere throughout any space

#### **Test Certification**

UL (Underwriters Laboratories) test certificates available for the USA - will incur a surcharge IEC (International Electrotechnical Commission) test certificates available - will incur a surcharge

#### Compatible with



Bathroom



CL170-100 in Clear Hand-carved Lucite and Bronze

#### **Available Finishes**

#### **Lucite Finish**



Smoke Hand-Carved Lucite



Clear Hand-Carved Lucite

## **Metal Finish**



Polished Gold



Antique



Brushed Gold



**Bronze** 



Polished Nickel



Brushed Nickel

#### Size One

CL170-80,

Height: 24 cm (9.45")
Diameter: 80 cm (31.5")
Bulbs: 6 x 40w E27
Net Weight: 23 kg / 51 lb



#### Size Two

CL170-100,

Height: 24 cm (9.45")
Diameter: 100 cm (39.37")
Bulbs: 8 × 40W E27
Net Weight: 28 kg / 62 lb



#### Size Three

CL170-120,

Height: 24 cm (9.45")
Diameter: 120 cm (47.24")
Bulbs: 12 × 40w E27
Net Weight: 36 kg / 80 lb



#### Size Four

CL170-150,

Height: 24 cm (9.45")
Diameter: 150 cm (59.06")
Bulbs: 12 × 40w E27
Net Weight: 50 kg / 110 lb



The dimensions of the central supporting rod and ceiling rose are not included in the height measurements. The standard rod and ceiling rose is 50cm (20") high