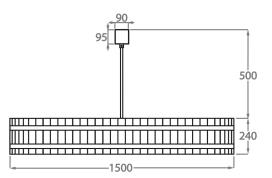

#### Size Four

CL170-150,

Height: 24 cm (9.45")
Diameter: 150 cm (59.06")
Bulbs: 12 × 40w E27
Net Weight: 50 kg / 110 lb

The dimensions of the central supporting rod and ceiling rose are not included in the height measurements. The standard rod and ceiling rose is 50cm (20") high if not otherwise specified by the customer.