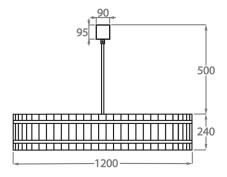

#### Size Three

CL170-120,

Height: 24 cm (9.45")
Diameter: 120 cm (47.24")
Bulbs: 12 × 40w E27
Net Weight: 36 kg / 80 lb