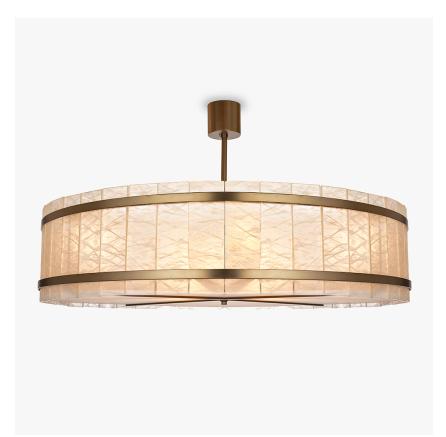

## **Dover Street Chandelier**

#### **MAYFAIR COLLECTION**

Supported on an elegant cross brace, this contemporary Dover Street chandelier of distressed Lucite tiles challenges our ideas of traditional chandelier design, and emits a soft light into every corner of the room due to the bottom diffuser. This piece modernises a room and creates a tranquil atmosphere throughout any space

#### Compatible with

Bathroom

CL170-100 in Clear Hand-carved Lucite and Bronze