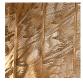

LLA FIGURA**

## **Dover Street Chandelier**

### **CL170**

Collection Name

#### **MAYFAIR COLLECTION**

Supported on an elegant cross brace, this contemporary Dover Street chandelier of distressed Lucite tiles challenges our ideas of traditional chandelier design, and emits a soft light into every corner of the room due to the bottom diffuser. This piece modernises a room and creates a tranquil atmosphere throughout any space

#### **Test Certification**

UL (Underwriters Laboratories) test certificates available for the USA - will incur a surcharge IEC (International Electrotechnical Commission) test certificates available - will incur a surcharge

#### Compatible with



Bathroom



CL170-100 in Clear Hand-carved Lucite and Bronze

#### **Available Finishes**

#### **Lucite Finish**



Smoke Hand-Carved Lucite



Clear Hand-Carved Lucite

## **Metal Finish**



Polished Gold



Antique



Brushed Gold



**Bronze** 



Polished Nickel



Brushed Nickel

#### Size One

CL170-80,

Height: 24 cm (9.45")
Diameter: 80 cm (31.5")
Bulbs: 6 x 40w E27
Net Weight: 23 kg / 51 lb



#### Size Two

CL170-100,

Height: 24 cm (9.45")
Diameter: 100 cm (39.37")
Bulbs: 8 × 40W E27
Net Weight: 28 kg / 62 lb



#### Size Three

CL170-120,

Height: 24 cm (9.45")
Diameter: 120 cm (47.24")
Bulbs: 12 × 40w E27
Net Weight: 36 kg / 80 lb



#### Size Four

CL170-150,

Height: 24 cm (9.45")
Diameter: 150 cm (59.06")
Bulbs: 12 × 40w E27
Net Weight: 50 kg / 110 lb



The dimensions of the central supporting rod and ceiling rose are not included in the height measurements. The standard rod and ceil