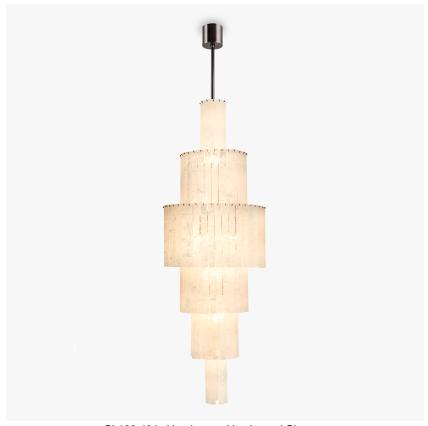

# **CL129**

Collection Name

# **MAYFAIR COLLECTION**

A very elegant chandelier of symetrical proportions decorated with hand-carved Lucite tiles. Ideal for use in atriums and stairwells.

#### **Test Certification**

IEC (International Electrotechnical Commission) test certificates available - will incur a surcharge

CL129-40 in Hand-carved Lucite and Chrome