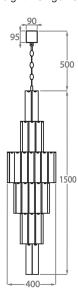

#### One Size Only

CL129-40,

Height: 150 cm (59.06") Diameter: 40 cm (15.75") Bulbs: 19 × 40w E27 Net Weight: 18 kg / 40 lb

The dimensions of the central chain and ceiling rose are not included in the height measurements. The standard chain and ceiling rose is 50cm (20") high if not otherwise specified by the customer.