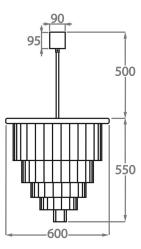

Size Four

CL126-60, Height: 55 cm (21.65") Diameter: 60 cm (23.62") Bulbs: 7 × 40w E27 Net Weight: 30 kg / 66 lb

The dimensions of the central chain and ceiling rose are not included in the height measurements The standard chain and ceiling rose is 50cm (20") high if not otherwise specified by the customer