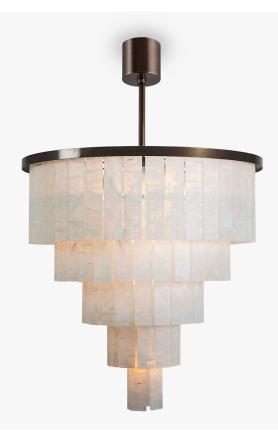

### Hanover Square Chandelier

#### CL126

Collection Name MAYFAIR COLLECTION

A contemporary chandelier with a tiered frame and hand-carved Lucite tiles.

#### Compatible with

Bathroom

CL126-75 in Hand-carved Lucite and Brushed Dark Bronze