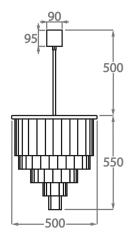

#### Size Two

CL126-40, Height: 50 cm (19.69") Diameter: 40 cm (15.75") Bulbs: 4 × 40w E27 Net Weight: 15 kg / 33 lb

Size Three CL126-50, Height: 55 cm (21.65") Diameter: 50 cm (19.69") Bulbs: 6 × 40w E27 Net Weight: 20 kg / 44 lb