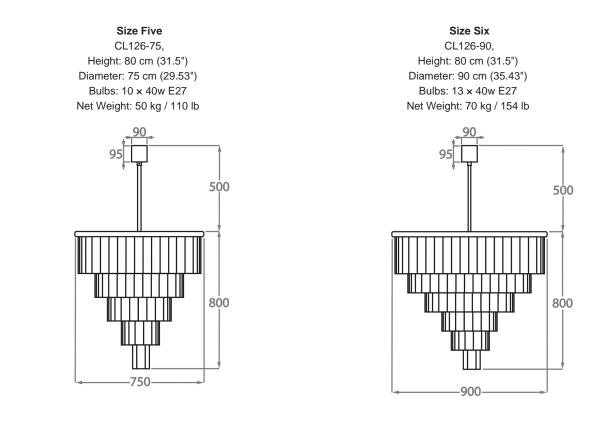

UL (Underwriters Laboratories) test certificates available for the USA - will incur a surcharge

#### Compatible with



Bathroom



CL126-75 in Hand-carved Lucite and Brushed Dark Bronze

#### **Available Finishes**

Lucite Finish



Clear Hand-Carved Lucite

## Metal Finish



Polished Gold Brushed Dark Bronze

Chrome

#### Size One

CL126-30, Height: 50 cm (19.69") Diameter: 30 cm (11.81") Bulbs: 4 × 40w E27 Net Weight: 10 kg / 22 lb



#### Size Two

CL126-40, Height: 50 cm (19.69") Diameter: 40 cm (15.75") Bulbs: 4 × 40w E27 Net Weight: 15 kg / 33 lb



Size Three CL126-50, Height: 55 cm (21.65") Diameter: 50 cm (19.69") Bulbs: 6 × 40w E27 Net Weight: 20 kg / 44 lb



Size Four

CL126-60, Height: 55 cm (21.65") Diameter: 60 cm (23.62") Bulbs: 7 × 40w E27 Net Weight: 30 kg / 66 lb





The dimensions of the central chain and ceiling rose are not included in the height measurements The standard chain and ceiling rose is 50cm (20") high if not otherwise specified by the customer