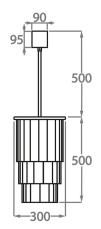

#### Size One

CL126-30, Height: 50 cm (19.69") Diameter: 30 cm (11.81") Bulbs: 4 × 40w E27 Net Weight: 10 kg / 22 lb

#### Size Two

CL126-40, Height: 50 cm (19.69") Diameter: 40 cm (15.75") Bulbs: 4 × 40w E27 Net Weight: 15 kg / 33 lb

Size Three CL126-50, Height: 55 cm (21.65") Diameter: 50 cm (19.69") Bulbs: 6 × 40w E27 Net Weight: 20 kg / 44 lb

Size Four

CL126-60, Height: 55 cm (21.65") Diameter: 60 cm (23.62") Bulbs: 7 × 40w E27 Net Weight: 30 kg / 66 lb

The dimensions of the central chain and ceiling rose are not included in the height measurements The standard chain and ceiling rose is 50cm (20") high if not otherwise specified by the customer