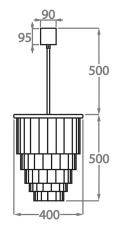

#### Size Two

CL126-40, Height: 50 cm (19.69") Diameter: 40 cm (15.75") Bulbs: 4 × 40w E27 Net Weight: 15 kg / 33 lb

Size Three CL126-50, Height: 55 cm (21.65") Diameter: 50 cm (19.69") Bulbs: 6 × 40w E27 Net Weight: 20 kg / 44 lb