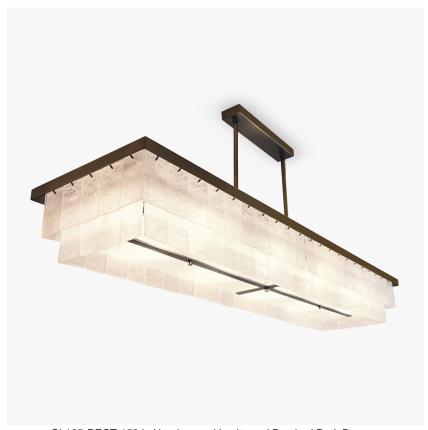

## Savile Row Rectangular Chandelier

#### CL125-RECT

Collection Name **MAYFAIR COLLECTION** 

Our new Rectangular Savile Row chandelier is one of the latest addition to our growing Mayfair collection. It has a large rectangular frame with handcarved lucite tiles in two-tier and comes complete with a frosted bottom diffuser supported by two cross struts

CL125-RECT-150 in Hand-carved Lucite and Brushed Dark Bronze

**Brushed Nickel** 