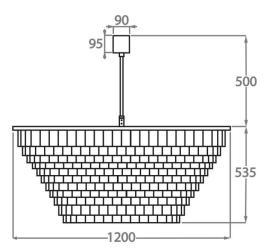

#### Size Six

CL125-120,

Height: 53.5 cm (21.06") Diameter: 120 cm (47.24") Bulbs: 12 x 40W E27 Net Weight: 45 kg / 99 lb

The dimensions of the central supporting rod and ceiling rose are not included in the height measurements. The standard rod and ceiling rose is 50cm (20") high if not otherwise specified by the customer.