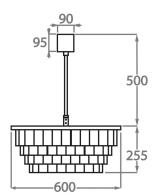

# Size Two

CL125-60,

Height: 25.5 cm (10.04")
Diameter: 60 cm (23.62")
Bulbs: 6 × 40W E27
Net Weight: 14 kg / 31 lb