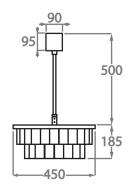

# Size One

CL125-45,

Height: 18.5 cm (7.28")
Diameter: 45 cm (17.72")
Bulbs: 4 × 40W E14
Net Weight: 7 kg / 15 lb