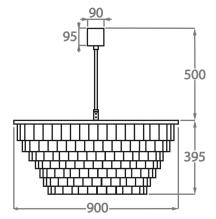

#### Size Four

CL125-90,

Height: 39.5 cm (15.55") Diameter: 90 cm (35.43") Bulbs: 8 × 40W E27 Net Weight: 21 kg / 46 lb