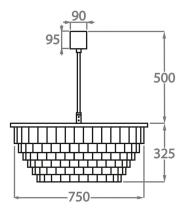

## Size Three

CL125-75,

Height: 32.5 cm (12.8")
Diameter: 75 cm (29.53")
Bulbs: 8 × 40W E27
Net Weight: 19 kg / 42 lb