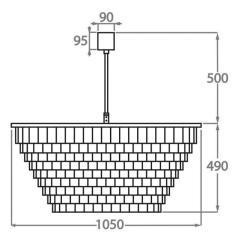

#### Size Five

CL125-105,

Height: 49 cm (19.29") Diameter: 105 cm (41.34") Bulbs: 10 x 40W E27

Net Weight: 25 kg / 55 lb