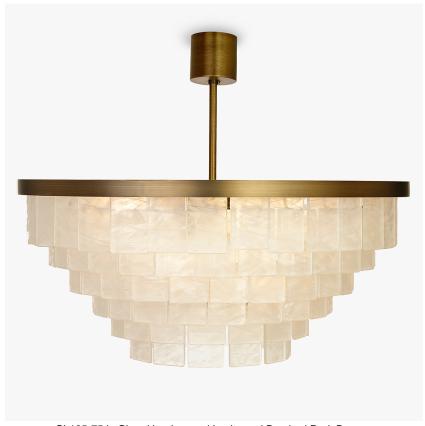

# Savile Row Chandelier

# **CL125**

Collection Name

#### **MAYFAIR COLLECTION**

With a diffuser inside the bottom row of tiles, this Savile Row chandelier is comprised of a tiered frame and hand-carved Lucite. This piece incorporates both modern and traditional design to create the perfect lighting within your space. The opulent design magnificently transforms any interior and becomes a beautiful centre point

#### Compatible with

Bathroom

CL125-75 in Clear Hand-carved Lucite and Brushed Dark Bronze

**Brushed Nickel** 