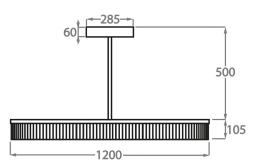

#### Size Three

CL123-S-120,

Height: 10.5 cm (4.13") Diameter: 120 cm (47.24")

Bulbs: 1 x 55W LED Strip with a life expectancy of 50,000

hours

Net Weight: 30 kg / 66 lb

Please note we offer two options for our LED lit products that you can discuss with your sales advisor: