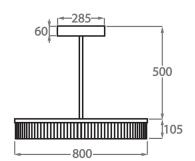

**Bronze** 

Size One

CL123-S-80,

Height: 10.5 cm (4.13") Diameter: 80 cm (31.5")

Bulbs: 1 x 35W LED Strip with a life expectancy of 50,000

hours

Net Weight: 20 kg / 45 lb

Size Two