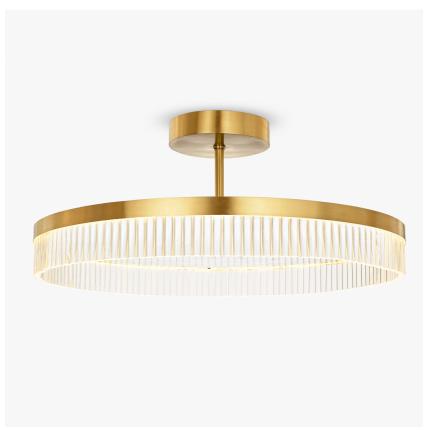

# **Belgrave Square Chandelier**

#### **MAYFAIR COLLECTION**

This contemporary Belgrave Square Drum chandelier with a straight ring of Lucite rods and a large central mirror in distressed glass. This ornate chandelier is lit by a long LED strip positioned above the Lucite rods to create a beautifully warm lighting effect which is reflected off the distressed mirror. With a height of only 10.5cm (4.2") plus the central rod and ceiling rose, this chandelier is perfect for rooms with slightly lower ceiling heights

# Compatible with

Bathroom

CL123-S-100 in Clear Lucite Rods and Brushed Gold with Distressed Mirror