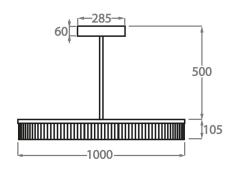

CL123-S-100,

Height: 10.5 cm (4.13") Diameter: 100 cm (39.37")

Bulbs: 1 x 45W LED Strip with life expectancy of 50,000 hours

Net Weight: 25 kg / 55 lb