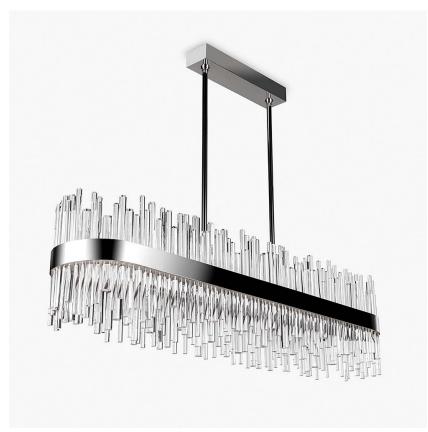

### **Bond Street Rectangular Chandelier**

#### CL122-RECT

Collection Name
MAYFAIR COLLECTION

The clear Lucite rods of this chandelier are mesmerising in their design and create a stylish focal point within the room. The rectangular design of this piece is unlike chandelier designs of the past and represents modern luxury at its finest. Available in varying sizes and finishes, the Bond Street chandeliers, oval, round, and rectangular, are adaptable and captivating

## Compatible with

Yacht Club

CL122-RECT-150 in Clear Lucite Rods and Polished Nickel