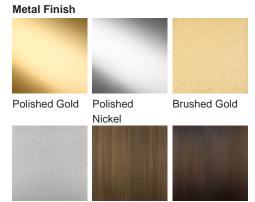

#### **Available Finishes**

# Lucite Finish

Clear Lucite Rods

Frosted Lucite Rods

Brushed Nickel Antique Bronze
Brushed Brass