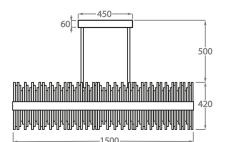

#### Size Two

CL122-RECT-150, Height: 42 cm (16.54") Width: 28 cm (11.02") Length: 150 cm (59.06") Bulbs: 1 x 60W LED strip Net Weight: 32 kg / 71 lb