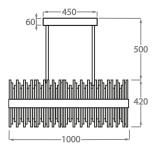

#### Size One

CL122-RECT-100, Height: 42 cm (16.54") Width: 28 cm (11.02") Length: 100 cm (39.37")

Bulbs: 1 x 45W LED strip Net Weight: 23 kg / 51 lb

#### Size Two

CL122-RECT-150, Height: 42 cm (16.54") Width: 28 cm (11.02") Length: 150 cm (59.06") Bulbs: 1 x 60W LED strip Net Weight: 32 kg / 71 lb

#### Size Three

CL122-RECT-200, Height: 42 cm (16.54")

Height: 42 cm (16.54") Width: 28 cm (11.02") Depth: 200 cm (78.74") Bulbs: 1 x 85W LED strip

Net Weight: 40 kg / 88 lb

Please note as standard all of our LED lights give off a warm light (3500k warm light)

The dimensions of the supporting rods and ceiling rose are not included in the height measurements. The standard rods and ceiling rose are 50cm (20") high if not otherwise specified by the customer.