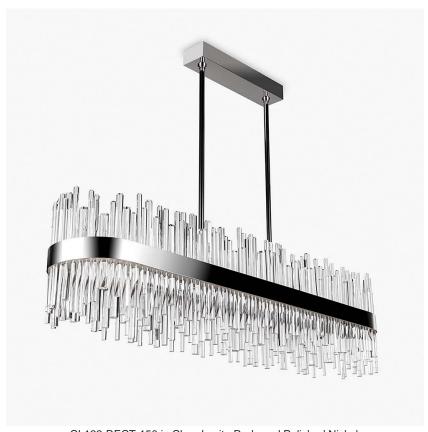

# **Bond Street Rectangular Chandelier**

## CL122-RECT

Collection Name **MAYFAIR COLLECTION** 

The clear Lucite rods of this chandelier are mesmerising in their design and create a stylish focal point within the room. The rectangular design of this piece is unlike chandelier designs of the past and represents modern luxury at its finest. Available in varying sizes and finishes, the Bond Street chandeliers, oval, round, and rectangular, are adaptable and captivating

## Compatible with

Yacht Club

CL122-RECT-150 in Clear Lucite Rods and Polished Nickel