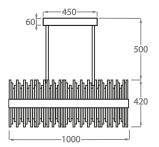

## Size Two

CL122-RECT-150, Height: 42 cm (16.54") Width: 28 cm (11.02") Length: 150 cm (59.06") Bulbs: 1 x 60W LED strip Net Weight: 32 kg / 71 lb