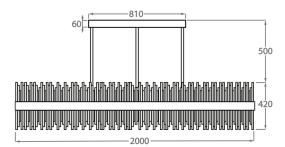

#### Size Three

CL122-RECT-200, Height: 42 cm (16.54")

Height: 42 cm (16.54") Width: 28 cm (11.02") Depth: 200 cm (78.74") Bulbs: 1 x 85W LED strip

Net Weight: 40 kg / 88 lb

Please note as standard all of our LED lights give off a warm light (3500k warm light)