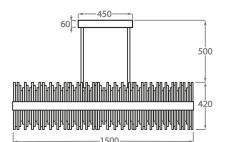

se on yachts

UL (Underwriters Laboratories) test certificates available for the USA - will incur a surcharge IEC (International Electrotechnical Commission) test certificates available - will incur a surcharge

## Compatible with



Yacht Club



CL122-RECT-150 in Clear Lucite Rods and Polished Nickel

## Available Finishes

## **Lucite Finish**



Clear Lucite Rods



Frosted Lucite Rods



Polished Gold



Polished



Brushed Gold



Brushed Nickel Antique



**Brushed Brass** 



Bronze

## Size One

CL122-RECT-100, Height: 42 cm (16.54") Width: 28 cm (11.02") Length: 100 cm (39.37")

Bulbs: 1 x 45W LED strip Net Weight: 23 kg / 51 lb



## Size Two

CL122-RECT-150, Height: 42 cm (16.54") Width: 28 cm (11.02") Length: 150 cm (59.06") Bulbs: 1 x 60W LED strip Net Weight: 32 kg / 71 lb



#### Size Three

CL122-RECT-200, Height: 42 cm (16.54")

Height: 42 cm (16.54") Width: 28 cm (11.02") Depth: 200 cm (78.74") Bulbs: 1 x 85W LED strip

Net Weight: 40 kg / 88 lb



Please note as standard all of our LED lights give off a warm light (3500k warm light)

The dimensions of the supporting rods and ceiling rose are not included in the height measurements. The standard rods and ceiling rose are 50cm (20") high if not otherwise specified by the customer.