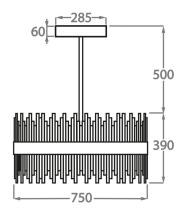

Bronze

Size One

CL122-RO-75,

Height: 39 cm (15.35") Diameter: 75 cm (29.53")

Bulbs: 2 x 45W LED strip with a life expectancy of 50,000

hours

Net Weight: 28 kg / 62 lb

Size Two

Warm White - 2700K - 2900K Cool White - 5000K - 6000K

The dimensions of the supporting rods and ceiling rose are not included in the height measurements. The standard rods and ceiling rose are 50cm (20") high if not otherwise specified by the customer