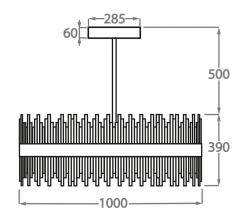

CL122-RO-100,

Height: 39 cm (15.35") Diameter: 100 cm (39.37")

Bulbs: 2 x 60W LED strips with a life expectancy of 50,000

hours

Net Weight: 35 kg / 77 lb

Warm White - 2700K - 2900K Cool White - 5000K - 6000K

The dimensions of the supporting rods and ceiling rose are not included in the height measurements. The standard rods and ceiling rose are 50cm (20") high if not otherwise specified by the customer