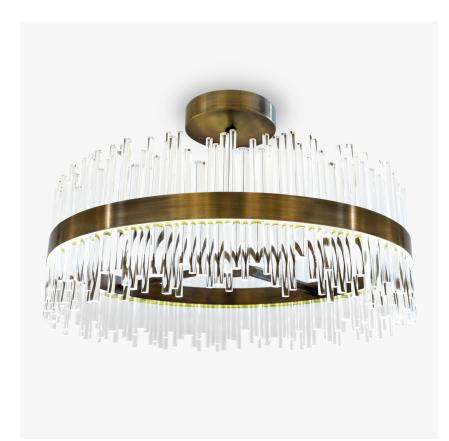

### **Bond Street Round** Chandelier

#### **CL122-RO**

Collection Name **MAYFAIR COLLECTION** 

The Bond Street Round chandelier is partnered with the Bond Street Oval and Bond Street Rectangular chandeliers. This stylish piece can be easily incorporated into a yacht interior as well as on-land designs. The Lucite rods in staggered diameters and lengths refract light into every corner of the room, creating a stunning centre point within the space

#### Compatible with

Bathroom

Yacht Club

CL122-RO-75 in Clear Lucite Rods and Antique Brushed Brass

Bronze

Size One

CL122-RO-75,

Height: 39 cm (15.35") Diameter: 75 cm (29.53")

Bulbs: 2 x 45W LED strip with a life expectancy of 50,000

hours

Net Weight: 28 kg / 62 lb

Size Two